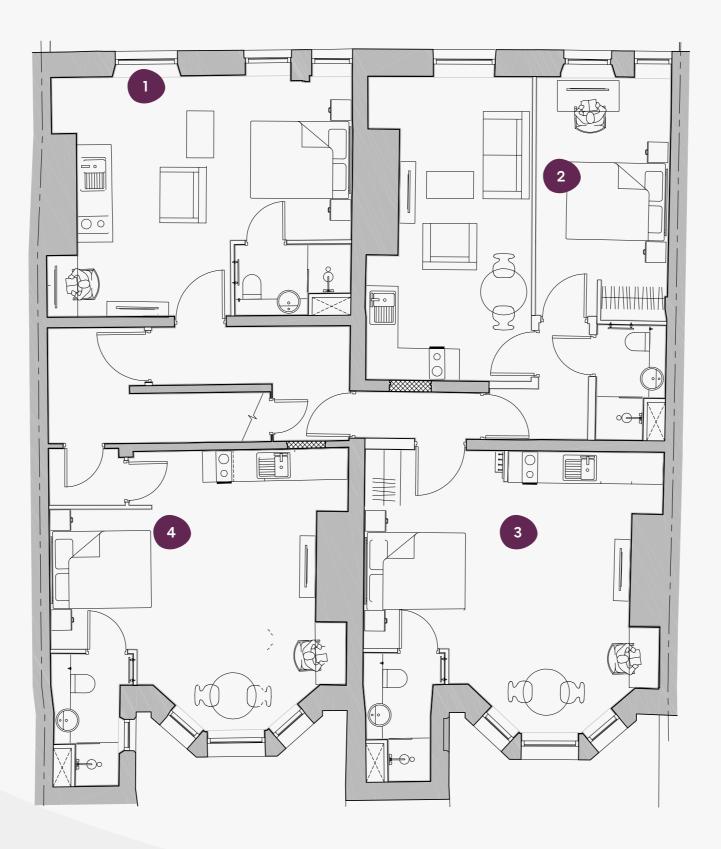

#### Flat

| 1 | 26.26 |
|---|-------|
| 2 | 37.29 |
| 3 | 29.69 |
| 4 | 29.82 |

47-49 East Parade, Harrogate, HG1 5LQ

Flat

| 5 | 26.36 |
|---|-------|
| 6 | 37.80 |
| 7 | 28.18 |
| 8 | 24.78 |

### **1** ₂⊙ First Floor

47-49 East Parade, Harrogate, HG1 5LQ