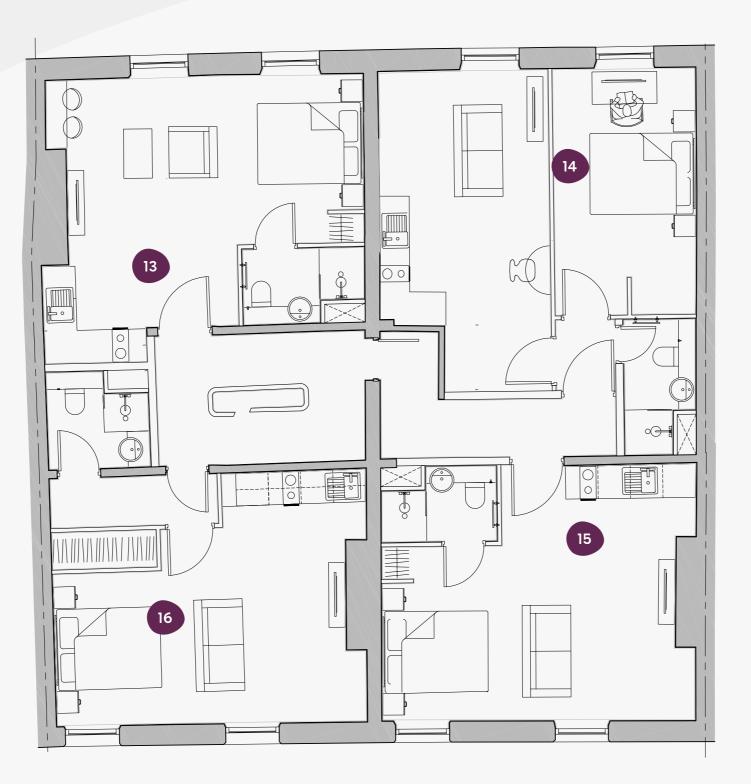

### Second Floor

47-49 East Parade, Harrogate, HG1 5LQ

#### Flat

| 13 | 27.88 |
|----|-------|
| 14 | 33.11 |
| 15 | 26.96 |
| 16 | 30.07 |

47-49 East Parade, Harrogate, HG1 5LQ

 Flat
 Size (sqm)

 17
 49.72

Book online today at ypp.co.uk info@ypp.co.uk | 01904 627 065