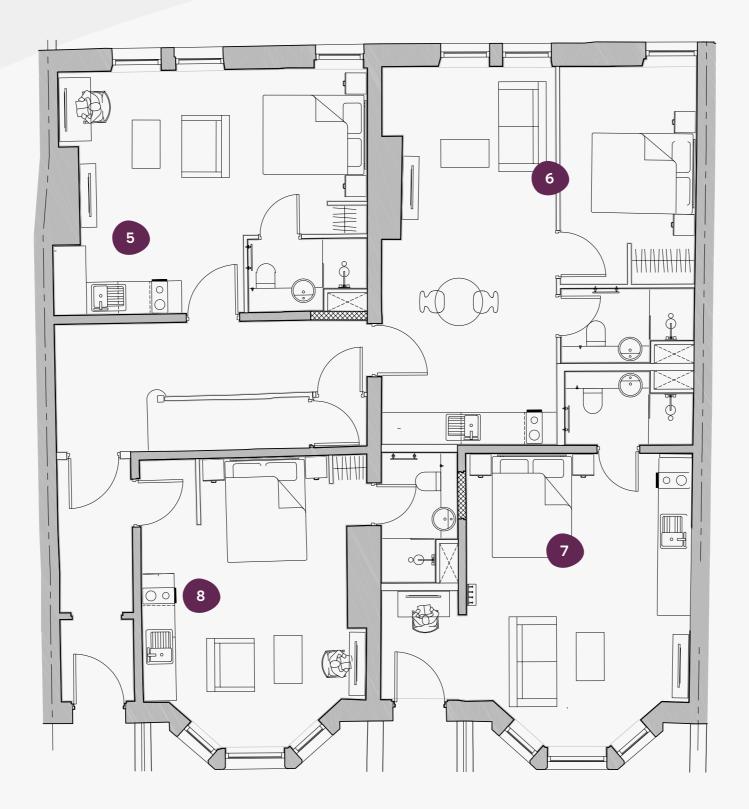

#### Flat

| 1 | 26.26 |
|---|-------|
| 2 | 37.29 |
| 3 | 29.69 |
| 4 | 29.82 |

47-49 East Parade, Harrogate, HG1 5LQ

Flat

| 5 | 26.36 |
|---|-------|
| 6 | 37.80 |
| 7 | 28.18 |
| 8 | 24.78 |