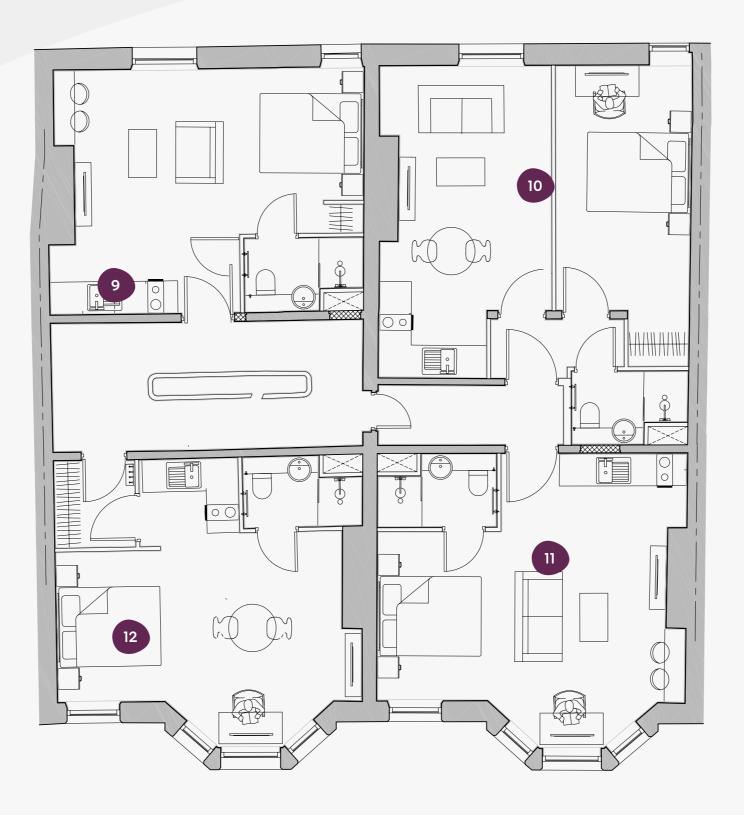

#### Flat

| 9  | 26.58 |
|----|-------|
| 10 | 37.05 |
| 11 | 28.8  |
| 12 | 28.04 |

### Second Floor

47-49 East Parade, Harrogate, HG1 5LQ