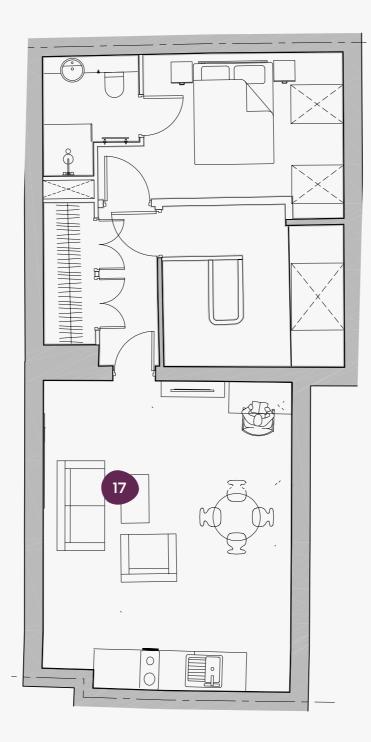

#### Flat

| 13 | 27.88 |
|----|-------|
| 14 | 33.11 |
| 15 | 26.96 |
| 16 | 30.07 |

47-49 East Parade, Harrogate, HG1 5LQ

 Flat
 Size (sqm)

 17
 49.72

Book online today at ypp.co.uk info@ypp.co.uk | 01904 627 065