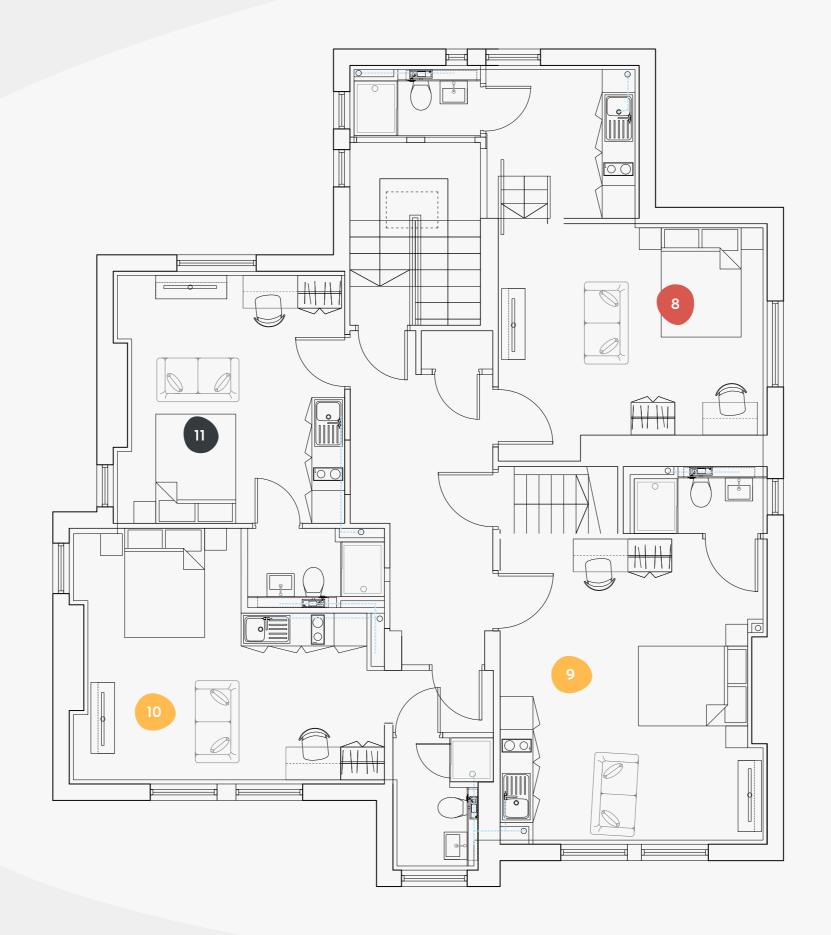

### **1** S. First Floor

|      | Superior   |
|------|------------|
|      | Deluxe     |
|      | Executive  |
|      | Premium    |
|      | Classic    |
| Flat | Size (sqm) |

| i tat | 5120 (5911) |
|-------|-------------|
| 8     | 31.0        |
| 9     | 30.0        |
| 10    | 30.0        |
| 11    | 23.0        |