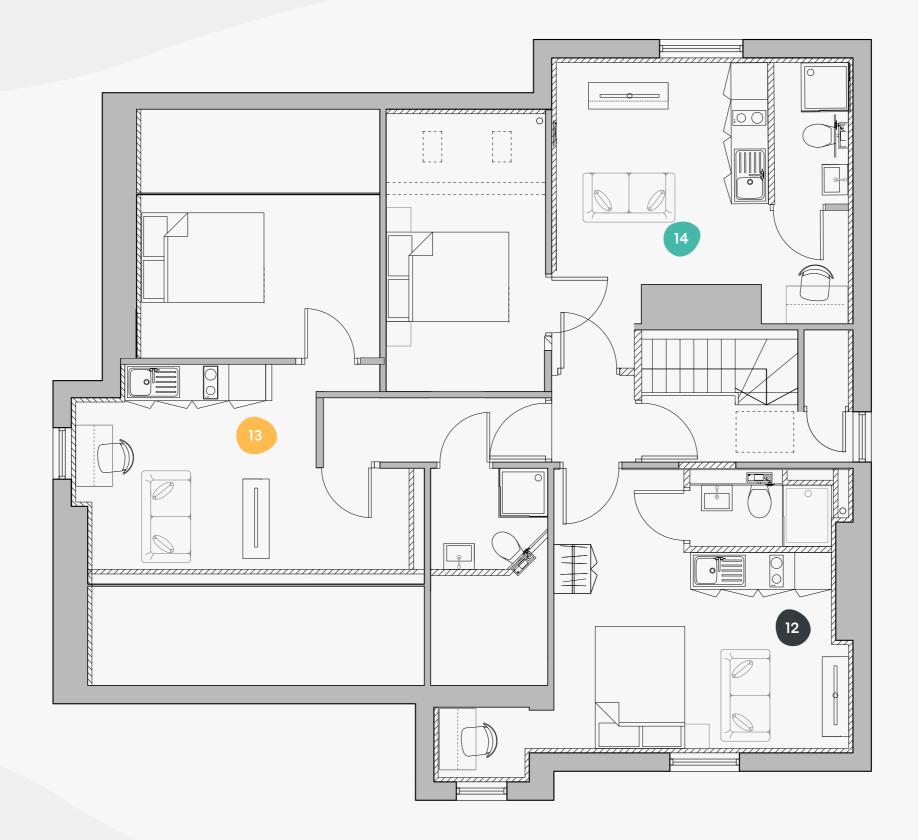

# 2 Second Floor

|      | Superior  |
|------|-----------|
|      | Deluxe    |
|      | Executive |
|      | Premium   |
|      | Classic   |
| Flat | Size (sqm |

| 12 | 23.0 |
|----|------|
| 13 | 30.0 |
| 14 | 29.0 |