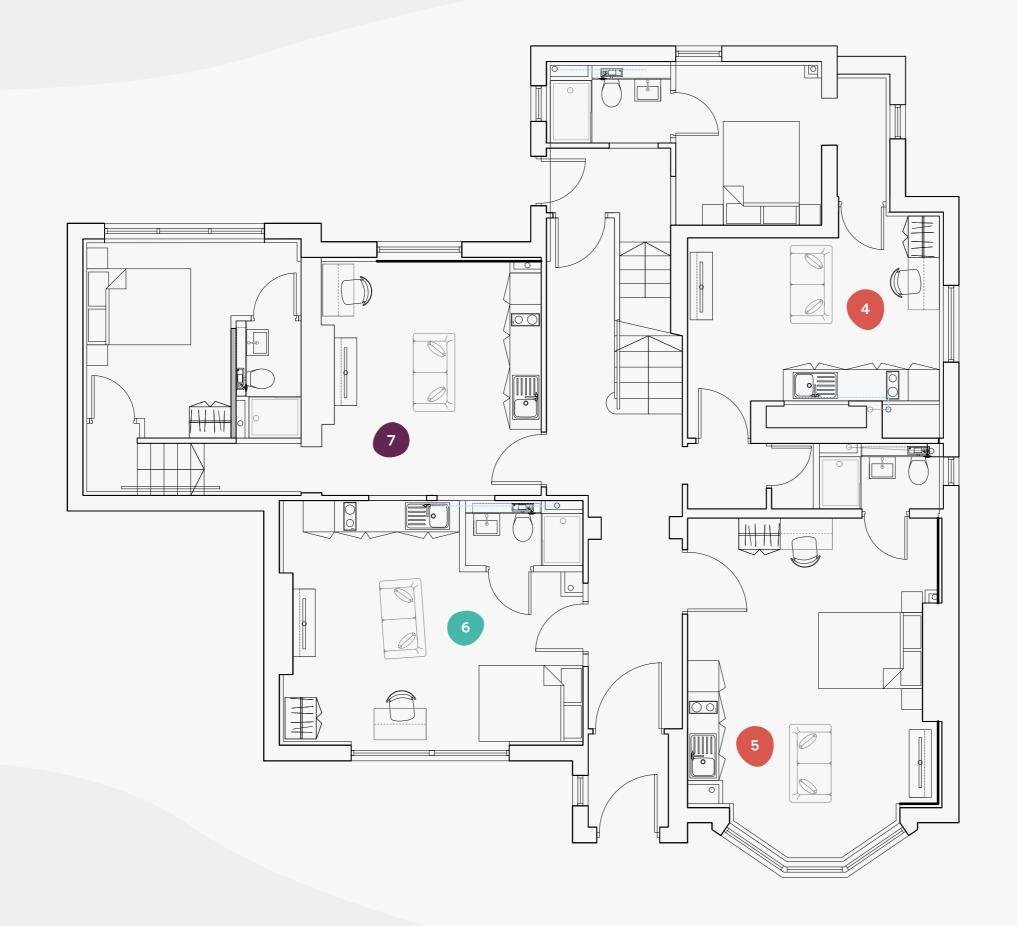

#### G S. Ground Floor

|      | Superior   |
|------|------------|
|      | Deluxe     |
|      | Executive  |
|      | Premium    |
|      | Classic    |
| Flat | Size (sqm) |

| 4 | 33.0 |
|---|------|
| 5 | 31.0 |
| 6 | 27.0 |
| 7 | 42.0 |