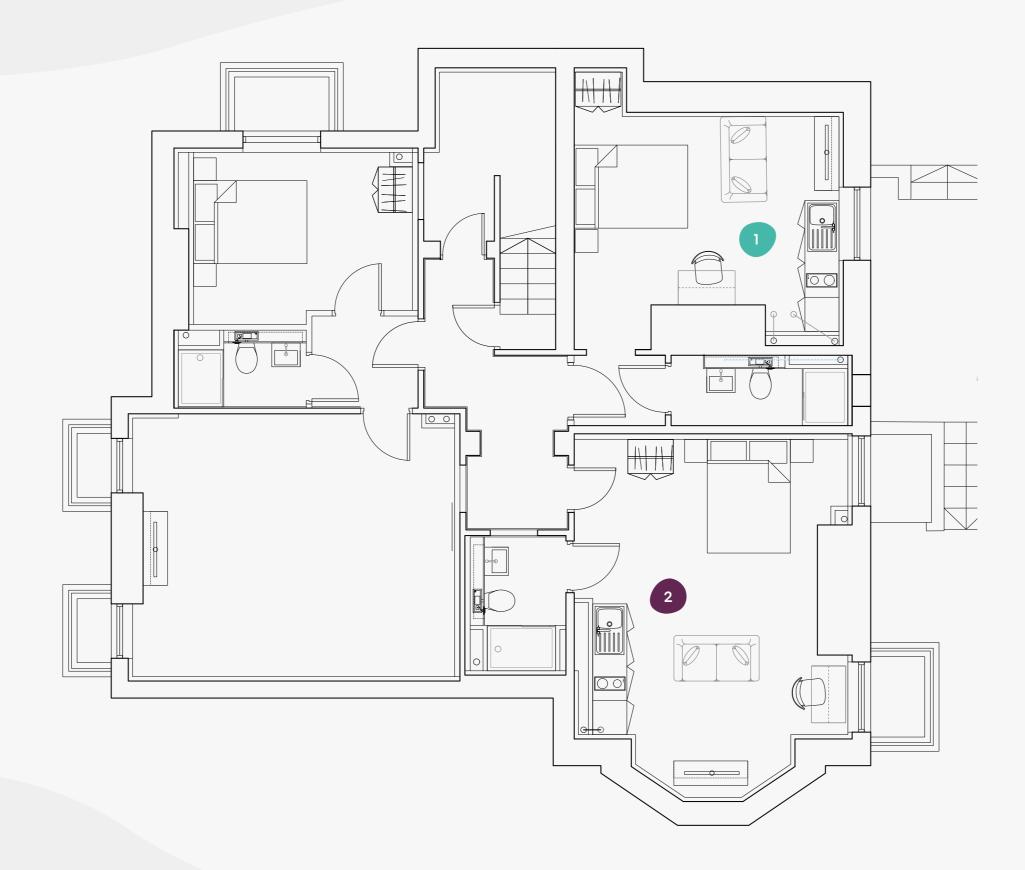

# LG S.

|      | Sup     | perior     |  |
|------|---------|------------|--|
|      | Del     | luxe       |  |
|      | Exe     | ecutive    |  |
|      | Premium |            |  |
|      | Classic |            |  |
| Flat |         | Size (sqm) |  |
| 1    |         | 25.0       |  |
| 2    |         | 32.0       |  |