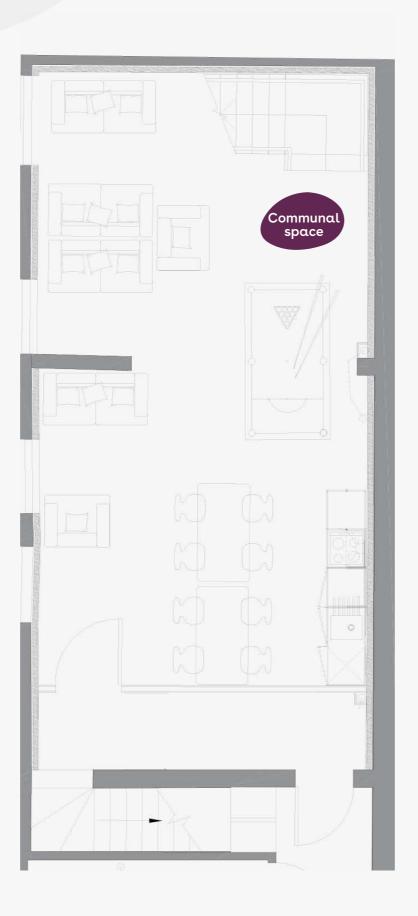

e is surrounded by university campuses. Also just a short walk from the city centre, Hyde Park and Headingley, it sits within walking distance of an array of amenities. From restaurants and cafes to shops and nightclubs, there's always plenty to see and do.

Although it's in a popular student location, it's set back from the main street of Clarendon Road, meaning it's great for a good night's sleep. Just next to Leeds General Infirmary and Leeds Dental Hospital, it's the perfect choice for junior doctors, dental nurses or anyone working at the hospital.

### Building features.



0.1km from University of Leeds



1.7km from Train Station



Great transport links



Internet included



Popular student location



Short walk to city centre



Communal spaces



Water and electric included



### LG



### **Lower Ground**

34 Hyde Terrace, Leeds, LS2 9BX



### **GF**



### **Ground Floor**

34 Hyde Terrace, Leeds, LS2 9BX









Classic

| Flat | Size (sqm) |
|------|------------|
| 1    | 34.9       |
| 2    | 31.0       |
| 3    | 29.3       |
| 4    | 50.7       |
| 12   | 21.5       |
| 15   | 21.8       |
| 16   | 21.0       |
| 17   | 24.1       |
| 18   | 24.2       |
| 19   | 21.0       |



1



### First Floor

34 Hyde Terrace, Leeds, LS2 9BX











| Flat | Size (sqm) |
|------|------------|
| 5    | 22.9       |
| 6    | 21.7       |
| 7    | 29.4       |
| 8    | 28.6       |
| 9    | 35.9       |
| 10   | 29.0       |
| 13   | 21.5       |
| 20   | 44.3       |
| 21   | 22.0       |
| 22   | 22.1       |
| 23   | 21.0       |
|      |            |