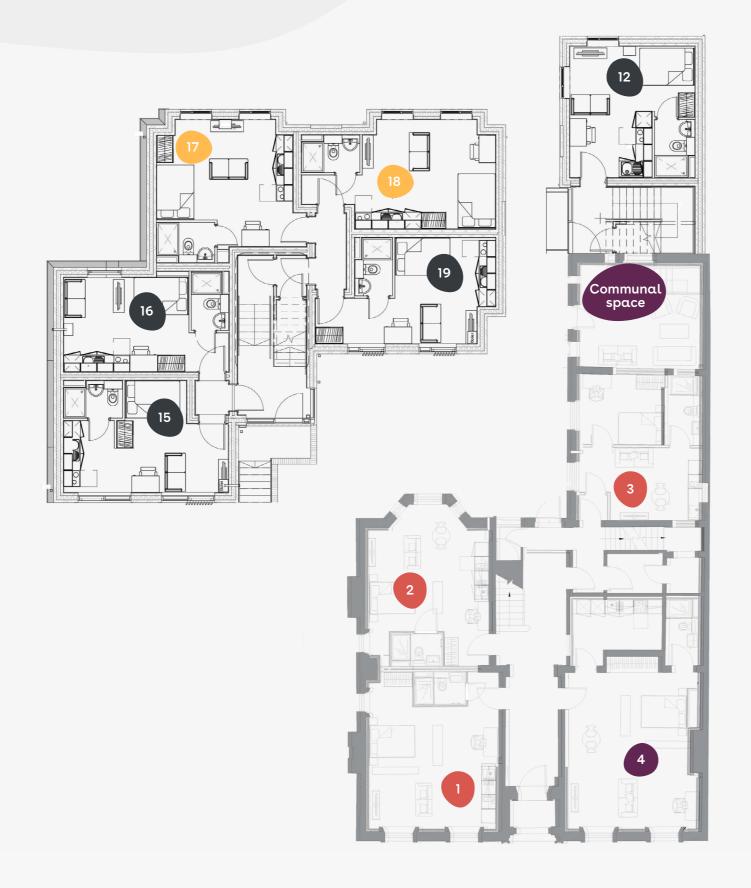

### **Ground Floor**

34 Hyde Terrace, Leeds, LS2 9BX

Classic

| Flat | Size (sqm) |
|------|------------|
| 1    | 34.9       |
| 2    | 31.0       |
| 3    | 29.3       |
| 4    | 50.7       |
| 12   | 21.5       |
| 15   | 21.8       |
| 16   | 21.0       |
| 17   | 24.1       |
| 18   | 24.2       |
| 19   | 21.0       |