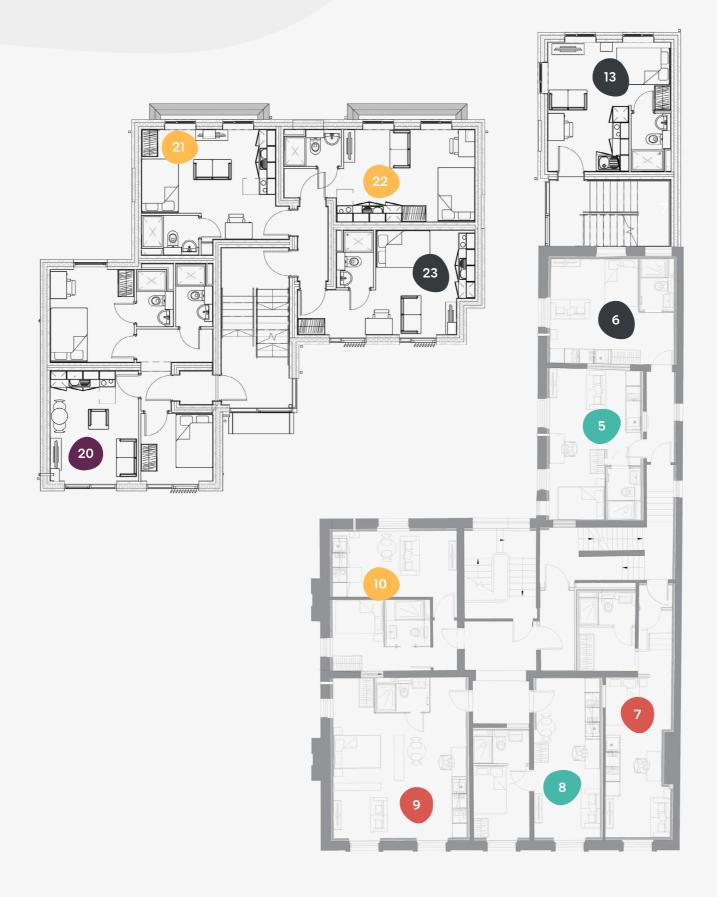

### First Floor

34 Hyde Terrace, Leeds, LS2 9BX

| Flat | Size (sqm) |
|------|------------|
| 5    | 22.9       |
| 6    | 21.7       |
| 7    | 29.4       |
| 8    | 28.6       |
| 9    | 35.9       |
| 10   | 29.0       |
| 13   | 21.5       |
| 20   | 44.3       |
| 21   | 22.0       |
| 22   | 22.1       |
| 23   | 21.0       |
|      |            |

2