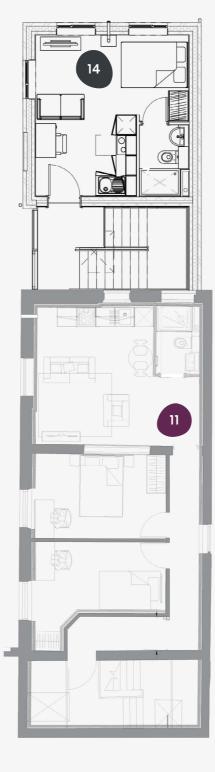

#### **Second Floor**

34 Hyde Terrace, Leeds, LS2 9BX

| Flat | Size (sqm) |
|------|------------|
| 11   | 54.7       |
| 14   | 21.5       |
| 24   | 22.0       |
| 25   | 22.1       |
| 26   | 21.0       |