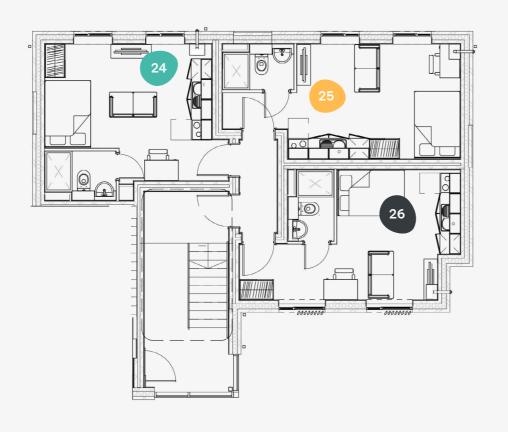

#### **Second Floor**

34 Hyde Terrace, Leeds, LS2 9BX

| Flat | Size (sqm) |
|------|------------|
| 11   | 54.7       |
| 14   | 21.5       |
| 24   | 22.0       |
| 25   | 22.1       |
| 26   | 21.0       |