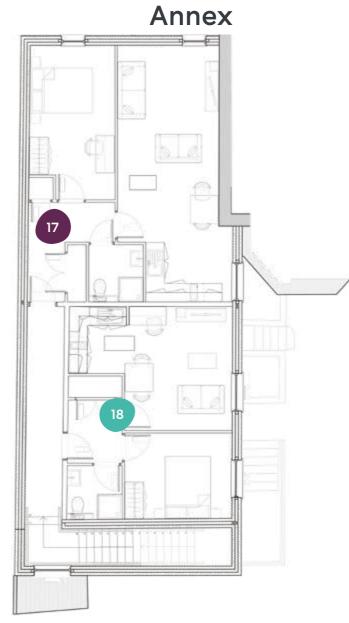

Coach House

I

### First Floor

29 Clarendon Road, Leeds, LS2 9PG

Superior

Deluxe

Executive

Premium

Classic

| Flat | Size (sqm |
|------|-----------|
| 5    | 22.90     |
| 6    | 20.70     |
| 7    | 33.90     |
| 17   | 52.30     |
| 18   | 37.00     |
| 20   | 26.90     |
| 23   | 38.20     |
| 24   | 43.40     |