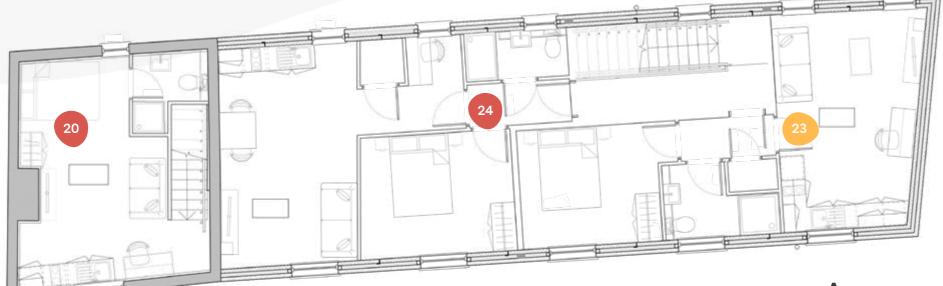

### First Floor

29 Clarendon Road, Leeds, LS2 9PG

Superior

Deluxe

Executive

Premium

Classic

| Flat | Size (sqm |
|------|-----------|
| 5    | 22.90     |
| 6    | 20.70     |
| 7    | 33.90     |
| 17   | 52.30     |
| 18   | 37.00     |
| 20   | 26.90     |
| 23   | 38.20     |
| 24   | 43.40     |