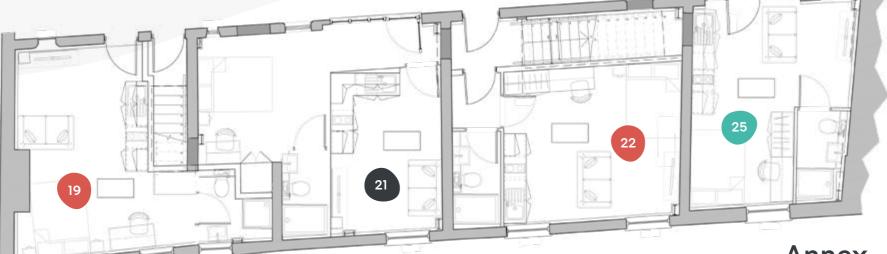

### **Ground Floor**

29 Clarendon Road, Leeds, LS2 9PG

| Flat | Size (sqm) |
|------|------------|
| 1    | 17.90      |
| 2    | 20.50      |
| 3    | 23.20      |
| 4    | 19.50      |
| 14   | 36.80      |
| 15   | 39.10      |
| 16   | 23.40      |
| 19   | 24.40      |
| 21   | 32.00      |
| 22   | 25.00      |
| 25   | 22.90      |