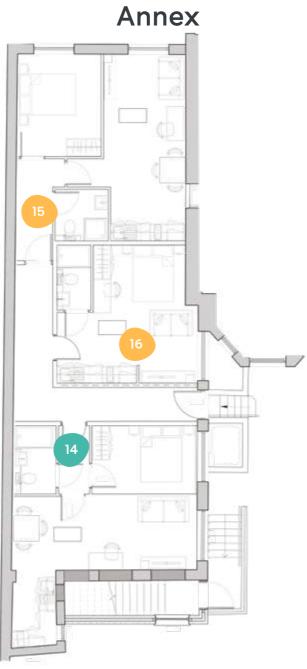

### **Ground Floor**

29 Clarendon Road, Leeds, LS2 9PG

| Flat | Size (sqm) |
|------|------------|
| 1    | 17.90      |
| 2    | 20.50      |
| 3    | 23.20      |
| 4    | 19.50      |
| 14   | 36.80      |
| 15   | 39.10      |
| 16   | 23.40      |
| 19   | 24.40      |
| 21   | 32.00      |
| 22   | 25.00      |
| 25   | 22.90      |