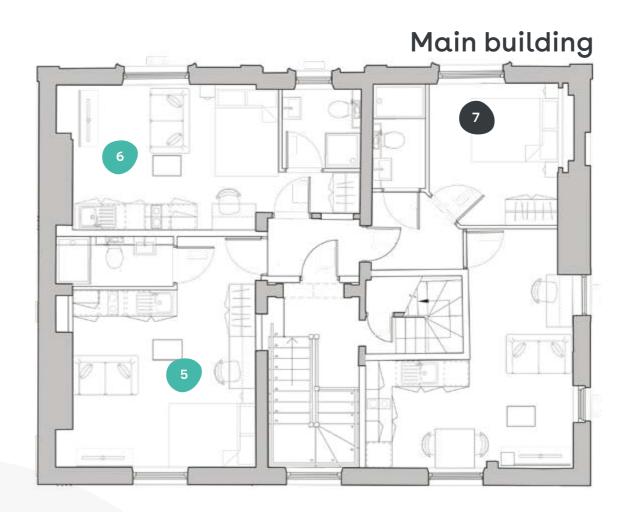

### First Floor

29 Clarendon Road, Leeds, LS2 9PG

Superior

Deluxe

Executive

Premium

Classic

| Flat | Size (sqm |
|------|-----------|
| 5    | 22.90     |
| 6    | 20.70     |
| 7    | 33.90     |
| 17   | 52.30     |
| 18   | 37.00     |
| 20   | 26.90     |
| 23   | 38.20     |
| 24   | 43.40     |