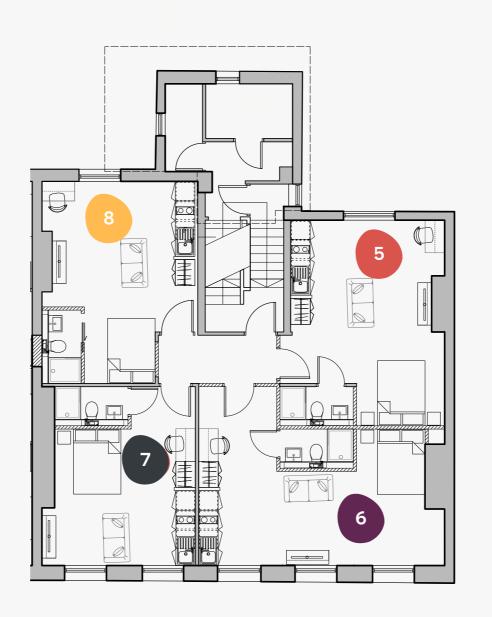

#### First Floor

27 Hyde Terrace, Leeds, LS2 9BY

| Flat | Size (sqm) |
|------|------------|
| 5    | 29.0       |
| 6    | 33.0       |
| 7    | 24.0       |
| 8    | 27.0       |