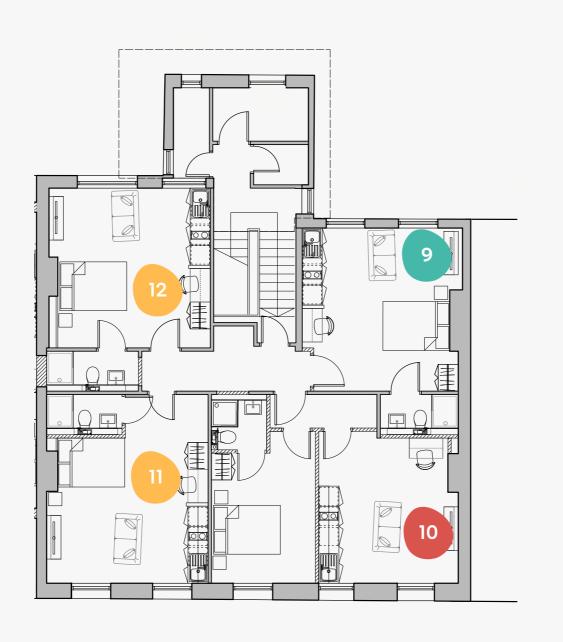

#### Second Floor

27 Hyde Terrace, Leeds, LS2 9BY

Superior

Deluxe

Executive

Premium

Classic

| ) | 25.0 |
|---|------|
| 0 | 38.0 |
| 1 | 27.0 |
| 2 | 26.0 |