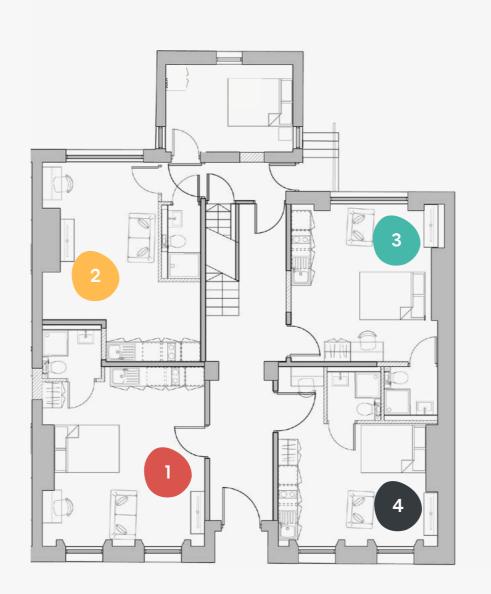

#### **Ground Floor**

27 Hyde Terrace, Leeds, LS2 9BY

Superior

Deluxe

Executive

Premium

Classic

Size (sqm)

| lat |  |
|-----|--|
|-----|--|

| 1 | 29.0 |
|---|------|
| 2 | 37.0 |
| 3 | 25.0 |
| 4 | 23.0 |