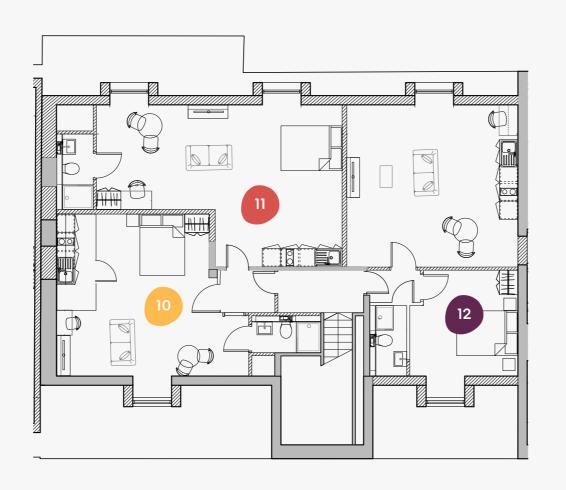

#### **Second Floor**

25 Hyde Terrace, Leeds, LS2 9BY

| Flat | Size (sqm) |
|------|------------|
| 10   | 32.0       |
| 11   | 34.0       |
| 12   | 45.0       |