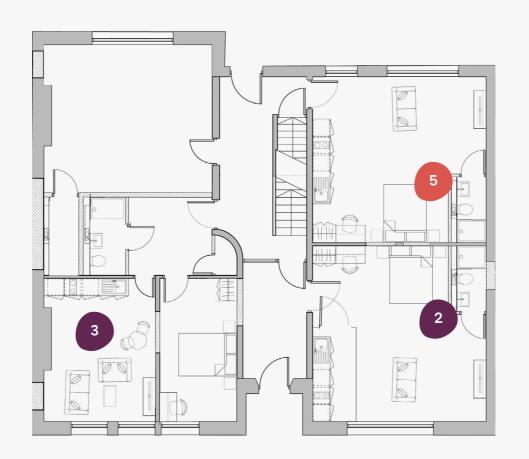

## 25 Hyde Terrace

GF

#### **Ground Floor**

25 Hyde Terrace, Leeds, LS2 9BY

Superior

Deluxe

Executive

Premium

Classic

| riat | Size (sqii |
|------|------------|
| 2    | 37.0       |
| 3    | 45.0       |
| 5    | 34.0       |