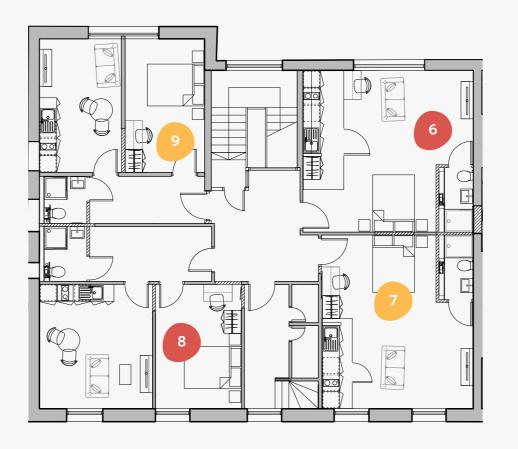

#### First Floor

25 Hyde Terrace, Leeds, LS2 9BY

| Flat | Size (sqm) |
|------|------------|
| 6    | 33.0       |
| 7    | 32.0       |
| 8    | 43.0       |
| 9    | 37.0       |