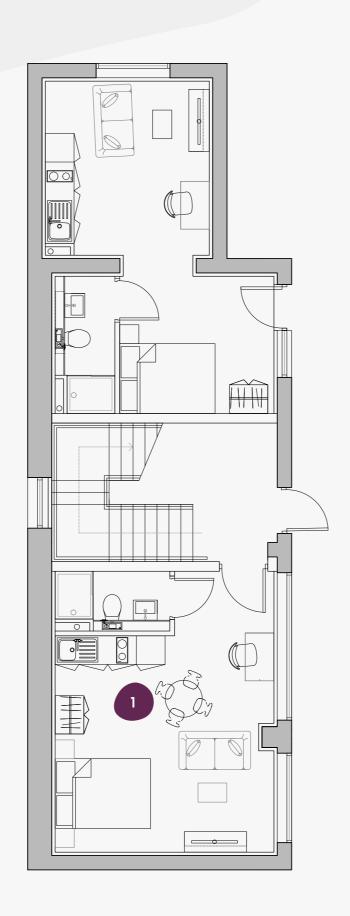

## Coach House

#### First Floor

23 Springfield Mount, Leeds, LS2 9NR

| Flat | Size (sqm) |
|------|------------|
| 2    | 29.0       |
| 3    | 29.0       |