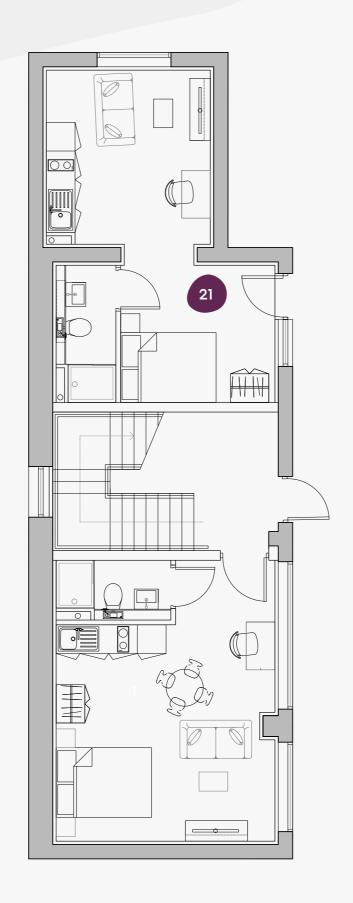

## 21 Springfield Mount

GF

## **Ground Floor**

21 Springfield Mount, Leeds, LS2 9NR

Flat Size (sqm)
21 29.0