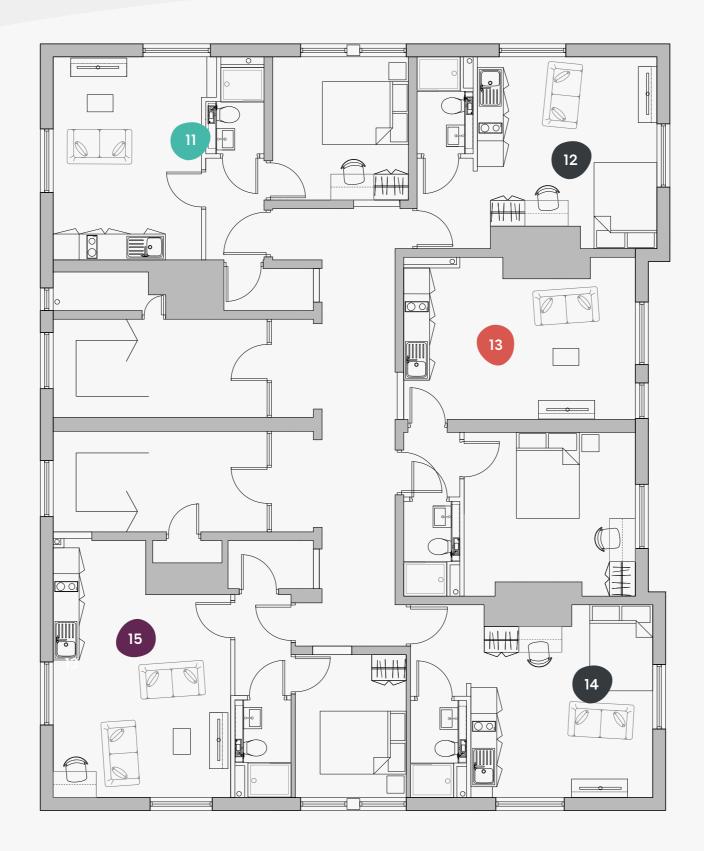

#### First Floor

19 Springfield Mount, Leeds, LS2 9NR

×

| Superior  |
|-----------|
| Deluxe    |
| Executive |
| Premium   |
| Classic   |

| Flat | Size (sqm) |  |
|------|------------|--|
| 11   | 36.0       |  |
| 12   | 24.0       |  |
| 13   | 39.0       |  |
| 14   | 24.0       |  |
| 15   | 40.0       |  |