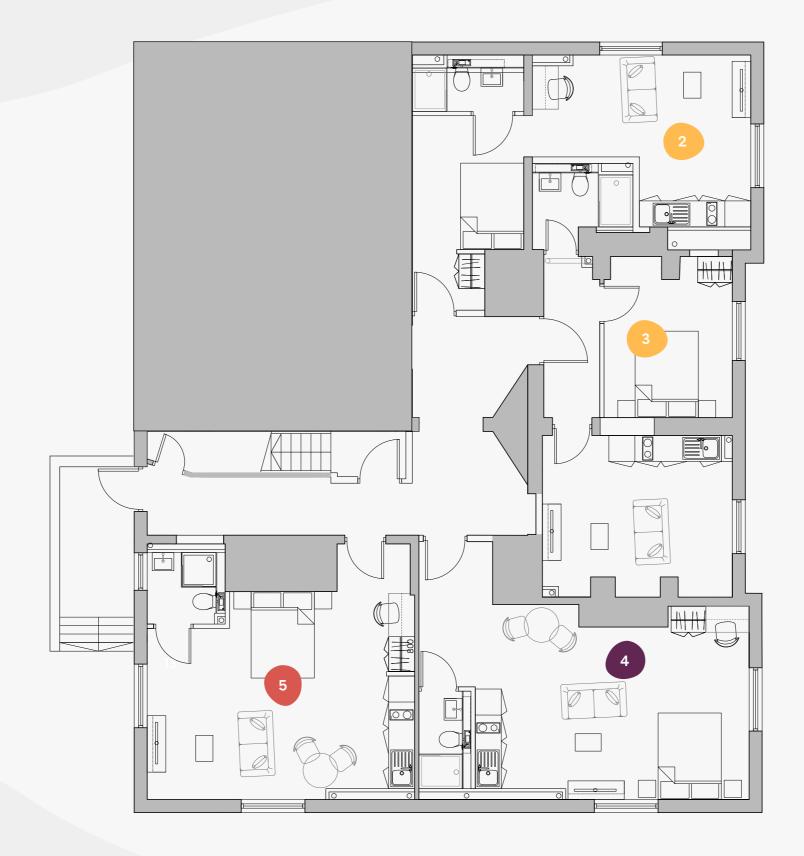

# LG Street Lower Ground

19 Springfield Mount, Leeds, LS2 9NR

|      | Superior   |
|------|------------|
|      | Deluxe     |
|      | Executive  |
|      | Premium    |
|      | Classic    |
| Flat | Size (sqm) |

|   | 0120 (09111) |
|---|--------------|
| 2 | 31.0         |
| 3 | 37.0         |
| 4 | 36.0         |
| 5 | 33.0         |