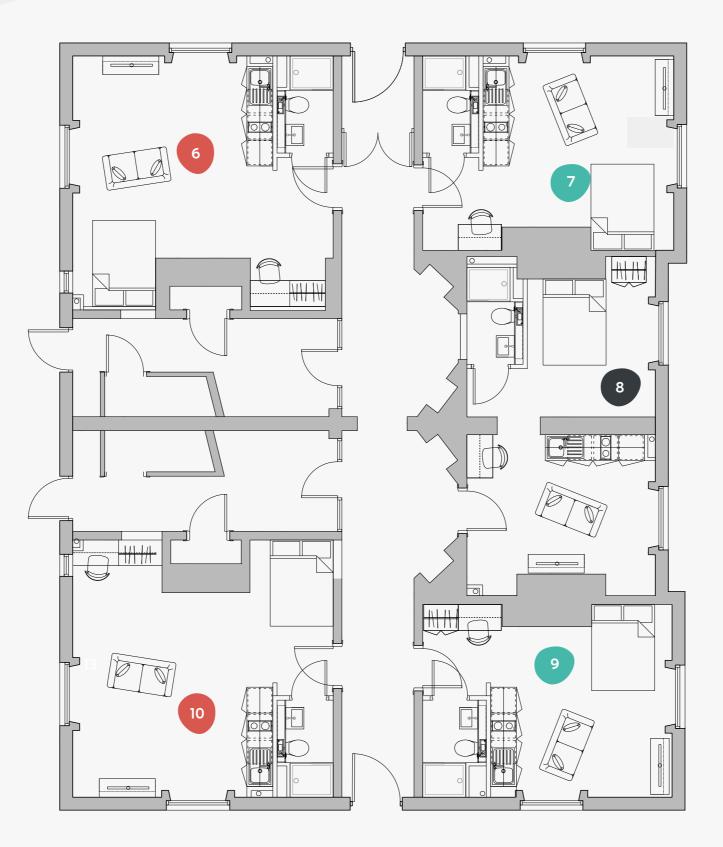

# GF Sround Floor

19 Springfield Mount, Leeds, LS2 9NR

| Superior  |
|-----------|
| Deluxe    |
| Executive |
| Premium   |
| Classic   |

| Flat | at Size (sqm) |  |
|------|---------------|--|
| 6    | 33.0          |  |
| 7    | 25.0          |  |
| 8    | 31.0          |  |
| 9    | 25.0          |  |
| 10   | 33.0          |  |