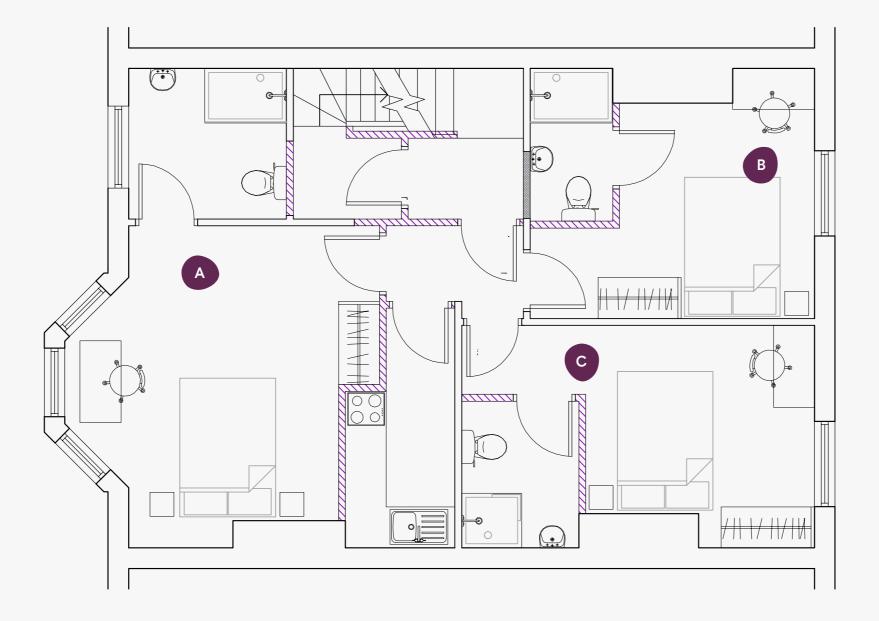

### First Floor

19 Regent Park Terrace, Leeds, LS6 2AX

| Room | Size (sqm) |
|------|------------|
| Α    | 17.3       |
| В    | 11.3       |
| С    | 11.9       |