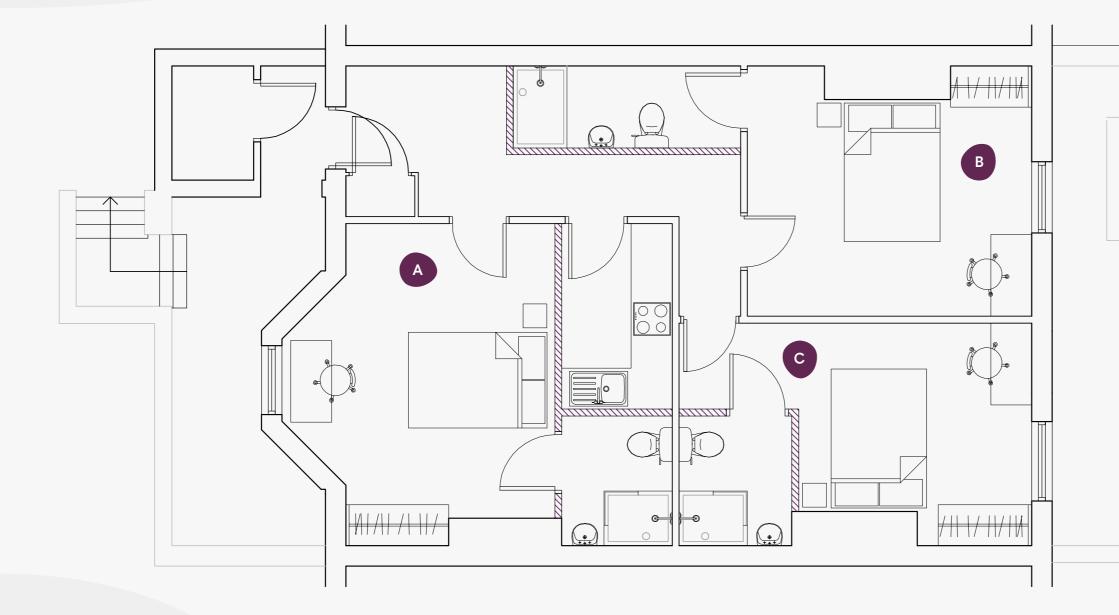

### Lower Ground

19 Regent Park Terrace, Leeds, LS6 2AX

#### Room

#### Size (sqm)

| Α | 14.3 |
|---|------|
| В | 14.3 |
| С | 12.4 |

Flat two-63.4 sqm