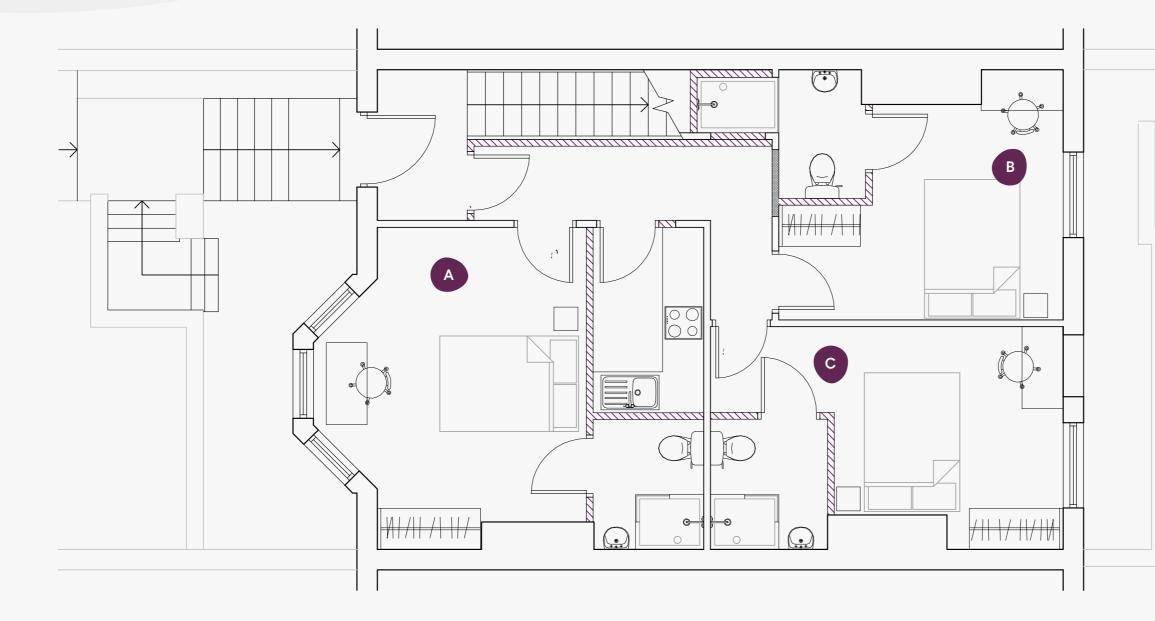

### **Ground Floor**

19 Regent Park Terrace, Leeds, LS6 2AX

#### Room Size (sqm)

| Α | 15.8 |
|---|------|
| В | 11.7 |
| С | 12.3 |