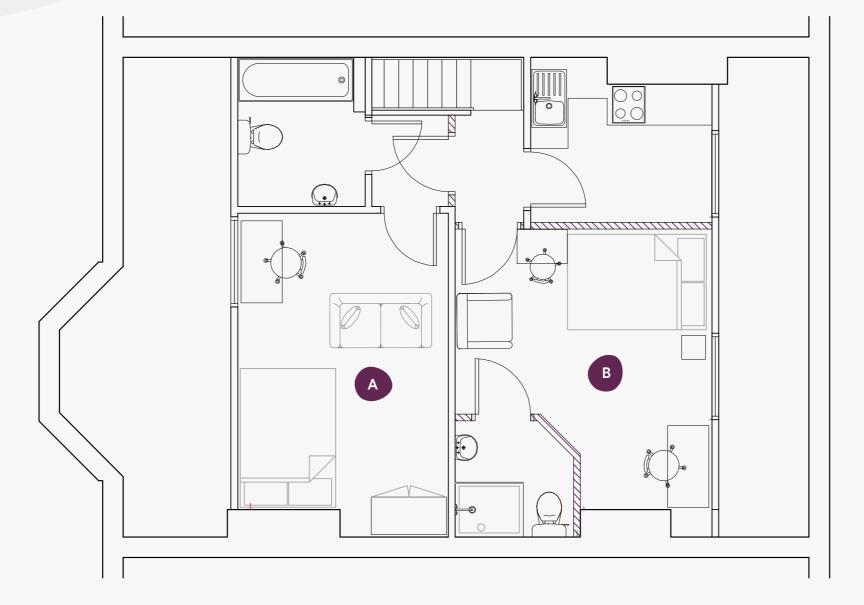

### Second Floor

19 Regent Park Terrace, Leeds, LS6 2AX

| Room | Size (sqm) |
|------|------------|
| А    | 12.5       |
| В    | 11.7       |