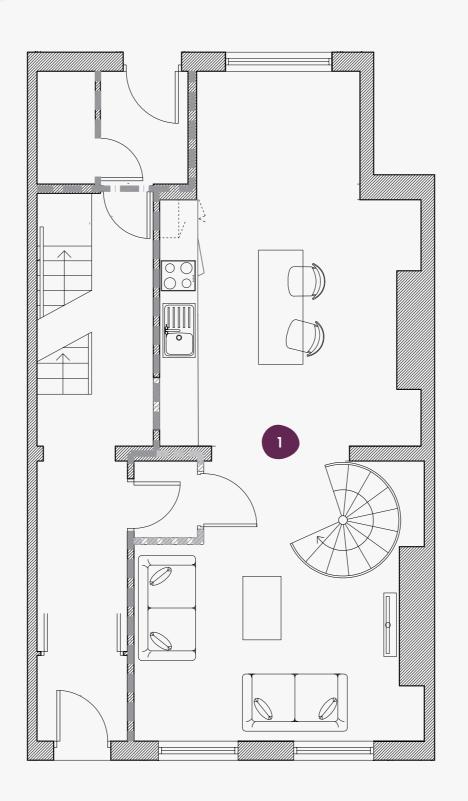

# The new way of living.

This unique property sits right on the edge of a picturesque park but also has the benefits of the city centre right on its doorstep. Just over the road from the Merrion Centre, you've got shops, fast food chains and even a large supermarket just a stone's throw away.

Just a few minutes walk into the city centre you'll also be amongst the bustling atmosphere Leeds is famous for. Whether it's a bit of retail therapy you need or a night on the town, you'll be spoilt for choice when it comes to food, drink and shopping.

### Building features.



0.1km from University of Leeds



1.6km from train station



Short walk to city centre



Great transport links



LG



#### **Lower Ground**



G



#### **Ground Floor**





>(

#### First Floor



2



#### Second Floor