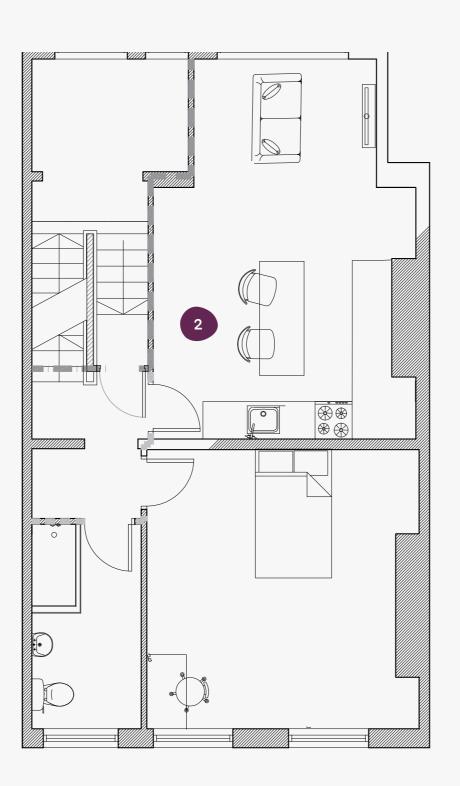

# The new way of living.

This unique property sits right on the edge of a picturesque park but also has the benefits of the city centre right on its doorstep. Just over the road from the Merrion Centre, you've got shops, fast food chains and even a large supermarket just a stone's throw away.

Just a few minutes walk into the city centre you'll also be amongst the bustling atmosphere Leeds is famous for. Whether it's a bit of retail therapy you need or a night on the town, you'll be spoilt for choice when it comes to food, drink and shopping.

### Building features.



0.1km from University of Leeds



1.6km from train station



Short walk to city centre



Great transport links



LG



#### **Lower Ground**



G



#### **Ground Floor**





>(

#### First Floor



2



#### Second Floor