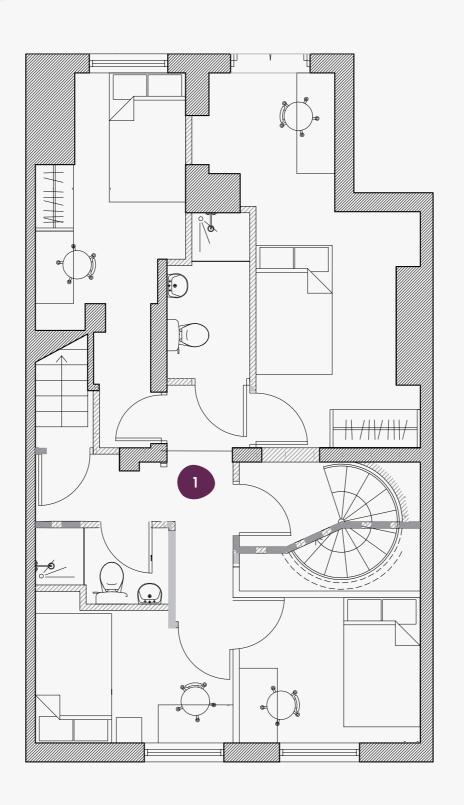

# The new way of living.

This unique property sits right on the edge of a picturesque park but also has the benefits of the city centre right on its doorstep. Just over the road from the Merrion Centre, you've got shops, fast food chains and even a large supermarket just a stone's throw away.

Just a few minutes walk into the city centre you'll also be amongst the bustling atmosphere Leeds is famous for. Whether it's a bit of retail therapy you need or a night on the town, you'll be spoilt for choice when it comes to food, drink and shopping.

### Building features.



0.1km from University of Leeds



1.6km from train station



Short walk to city centre



Great transport links



LG



#### **Lower Ground**



G



#### **Ground Floor**





>(

#### First Floor



2



#### Second Floor