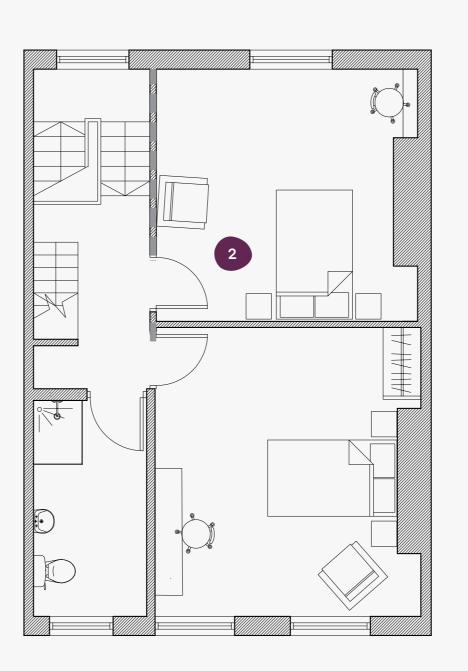

# The new way of living.

This unique property sits right on the edge of a picturesque park but also has the benefits of the city centre right on its doorstep. Just over the road from the Merrion Centre, you've got shops, fast food chains and even a large supermarket just a stone's throw away.

Just a few minutes walk into the city centre you'll also be amongst the bustling atmosphere Leeds is famous for. Whether it's a bit of retail therapy you need or a night on the town, you'll be spoilt for choice when it comes to food, drink and shopping.

### Building features.



0.1km from University of Leeds



1.6km from train station



Short walk to city centre



Great transport links



LG



#### **Lower Ground**



G



#### **Ground Floor**





>(

#### First Floor



2



#### Second Floor