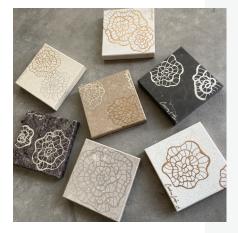

#### Di Pietra

- piezas de quarzos, granitos o marmol intervenidad.

> 10 x 10 cm 4" x 4"

\$125 x Unid.