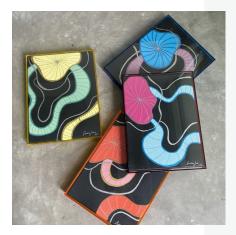

## black lipari

- acrilico sobre lienzo negro
- box de acrilico transparente + colores en los laterales

22 x 30 cm

9 x 12 "

#### \$115 x Unid.