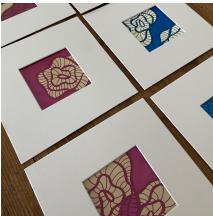

#### Libano xxS

- acrilico sobre papel
- viñeta en blanco o negro listo para enmarcar.

20 x 20 cm

8" × 8"

\$40 x Unid.

#### Fiori xxS

- acrilico sobre papel

 viñeta en blanco o negro listo para enmarcar.

20 x 20 cm

8" × 8"

\$40 x Unid.