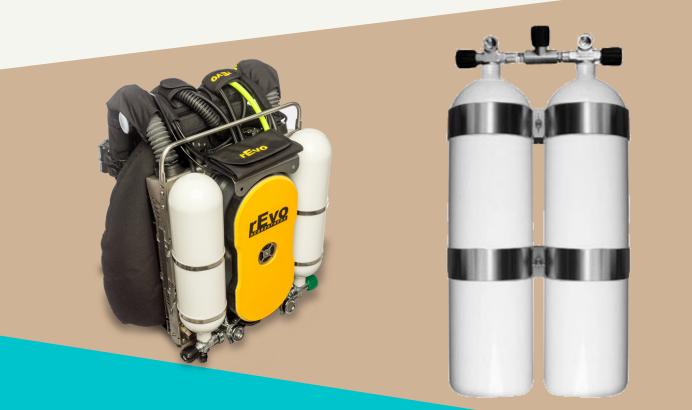

#### All gear on site

**Relax and enjoy** your surface interval while our staff is filling your tanks. We have a continous blending system and a bank of Nitrox 32%. **Full technical diving and rebreather support** with rental tanks, sofno, booster for oxygen and spare parts.

#### **Enjoy your surface interval**

**Relax and enjoy** your surface interval while our staff is filling your tanks. We have a continous blending system and a bank of Nitrox 32%. **Full rebreather and technical diving support** with rental tanks, sofno, booster for oxygen and spare parts on site.

#### **Rental tanks**

When you rent tanks there is 2 fills per day included in the price.

Rental D12: Rental S80: Rental CCR 2/3L tank set: 300kr/day

500kr/day 300kr/day

|           | TOON        |
|-----------|-------------|
| S80:      | 100kr       |
| 2-3L air: | 50kr        |
| Suit gas: | 50kr        |
| Argon 2L: | 70kr        |
| Oxygen:   | 20kr (100l) |
|           |             |