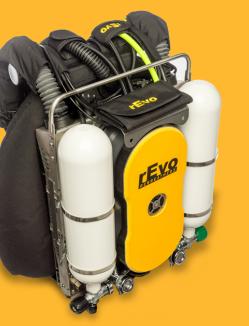

#### All gear on site

**Relax and enjoy** your surface interval while our staff is filling your tanks. We have a continous blending system and a bank of Nitrox 32%. **Full technical diving and rebreather support** with rental tanks, sofno, booster for oxygen and spare parts.

#### **Enjoy your surface interval**

**Relax and enjoy** your surface interval while our staff is filling your tanks. We have a continous blending system and a bank of Nitrox 32%. **Full rebreather and technical diving support** with rental tanks, sofno, booster for oxygen and spare parts on site.