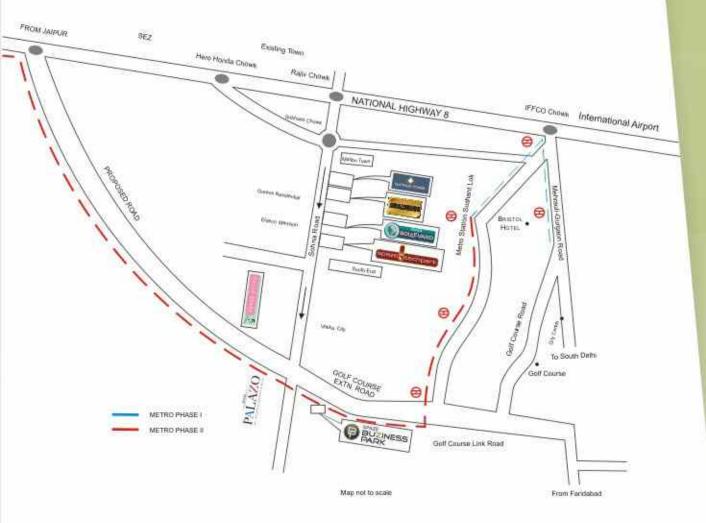

LOCATION MAP

#### ADVANTAGEOUS LOCATION

One of the most essential factors for your business to thrive is the right location. Spaze Boulevard is located on the prime location of Gurgaon-Sohna Expressway with easy access from NH-8 and from the nearby metro corridor. Moreover, it is nestled in plush surroundings with world-class landscaping designed by an international team of architects. Its three-sided visibility provides a breathtaking view and makes sure that you can easily spot your very own Boulevard from all sides.