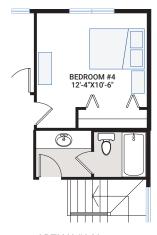

## THE SAVOY



**URBAN MOUNTAIN AP6** 







MODERN FARMHOUSE AP2



**URBAN MOUNTAIN AP3** 



1,175 SQ FT

1,363 SQ FT









OPTION #99A Developed Basement Suite - adds 844 sq ft



OPTION #04A Fourth Bedroom - adds 193 sq ft



OPTION #04B Fourth Bedroom With Bath - adds 193 sq ft



## **FLOORPLAN OPTIONS**



OPTION #03A Main Floor Bedroom

- no additional sq ft



OPTION #03B Family Room Extension

- adds 86 sq ft
- available for Vintage Wide lots only



OPTION #02A Prep Kitchen

- no additional sq ft



OPTION #01A Main Floor Bathroom

- no additional sq ft



OPTION #05A Exterior Side Entry To Basement

- lot type and grading permitting

OPTION #05B Non Zero Lot Line