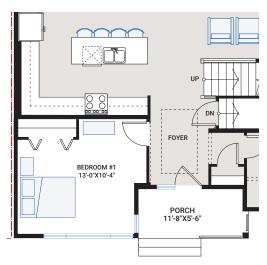

OPTION #01A Main Floor Bathroom

- no additional sq ft

OPTION #05A Exterior Side Entry To Basement

- lot type and grading permitting

OPTION #05B Non Zero Lot Line