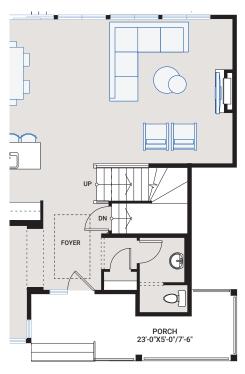

## **FLOORPLAN OPTIONS**

OPTION #03A Main Floor Bedroom

- no additional sq ft

OPTION #03B Family Room Extension

- adds 86 sq ft
- available for Vintage Wide lots only

OPTION #02A Prep Kitchen

- no additional sq ft