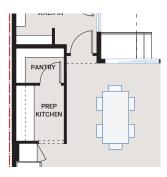

## **FLOORPLAN OPTIONS**

OPTION #03A Main Floor Bedroom

- no additional sq ft

OPTION #03B Family Room Extension

- adds 86 sq ft
- available for Vintage Wide lots only

OPTION #02A Prep Kitchen

- no additional sq ft