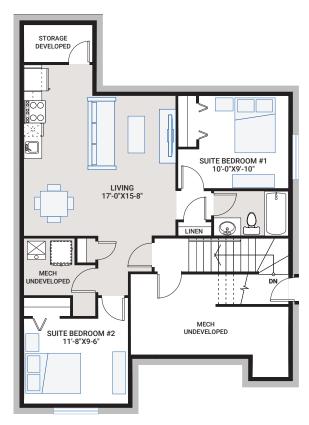

## THE SAVOY

**URBAN MOUNTAIN AP6** 

MODERN FARMHOUSE AP2

**URBAN MOUNTAIN AP3** 

1,175 SQ FT

1,363 SQ FT

OPTION #99A Developed Basement Suite - adds 844 sq ft

OPTION #04A Fourth Bedroom - adds 193 sq ft