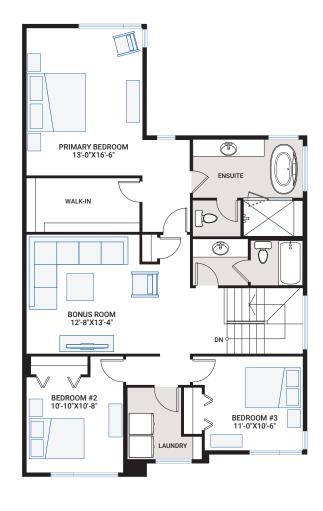

## THE SAVOY

**URBAN MOUNTAIN AP6** 

MODERN FARMHOUSE AP2

**URBAN MOUNTAIN AP3** 

1,175 SQ FT

1,363 SQ FT

OPTION #99A Developed Basement Suite - adds 844 sq ft

OPTION #04A Fourth Bedroom - adds 193 sq ft

OPTION #04B Fourth Bedroom With Bath - adds 193 sq ft