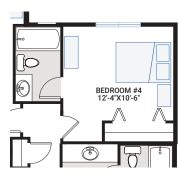

## THE SAVOY

**URBAN MOUNTAIN AP6** 

MODERN FARMHOUSE AP2

**URBAN MOUNTAIN AP3** 

1,175 SQ FT

1,363 SQ FT

OPTION #99A Developed Basement Suite - adds 844 sq ft

OPTION #04A Fourth Bedroom - adds 193 sq ft