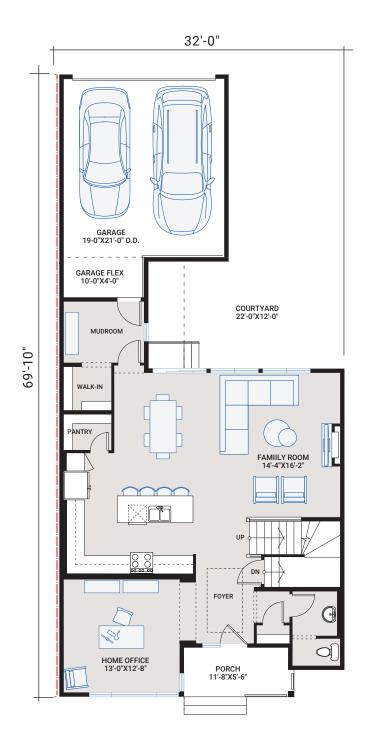

## **FLOORPLAN OPTIONS**

OPTION #03A Main Floor Bedroom

- no additional sq ft

OPTION #03B Family Room Extension

- adds 86 sq ft
- available for Vintage Wide lots only

OPTION #02A Prep Kitchen

- no additional sq ft

OPTION #01A Main Floor Bathroom

- no additional sq ft

OPTION #05A Exterior Side Entry To Basement

- lot type and grading permitting

OPTION #05B Non Zero Lot Line