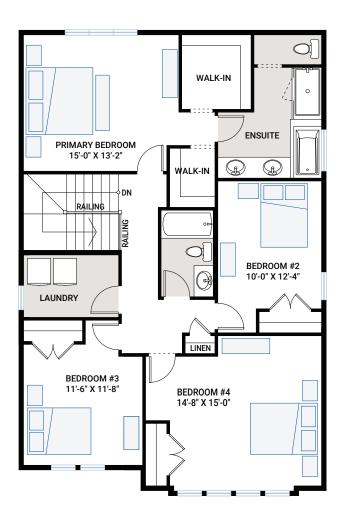

1,043 SQ FT

FOR MORE INFORMATION CONTACT VIVIEN TARNAI New Home Consultant

P: 343.999.2556 | Vivien.Tarnai@cardelhomes.com

1,328 SQ FT

- Open-concept main floor with gas fireplace and boasting with natural light
- Upgraded kitchen cabinetry with stainless steel chimney hood fan

- Primary bedroom with two walk-in closets and spacious ensuite
- Convenient, spacious upper floor laundry room
- 3-piece rough-in