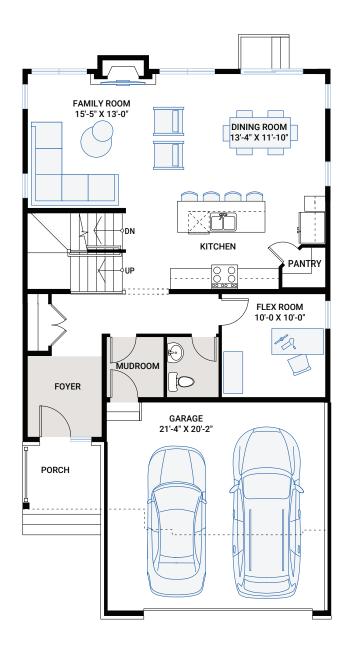

1,043 SQ FT

FOR MORE INFORMATION CONTACT VIVIEN TARNAI New Home Consultant

P: 343.999.2556 | Vivien.Tarnai@cardelhomes.com

1,328 SQ FT

- Open-concept main floor with gas fireplace and boasting with natural light
- Upgraded kitchen cabinetry with stainless steel chimney hood fan

- Primary bedroom with two walk-in closets and spacious ensuite
- Convenient, spacious upper floor laundry room
- 3-piece rough-in