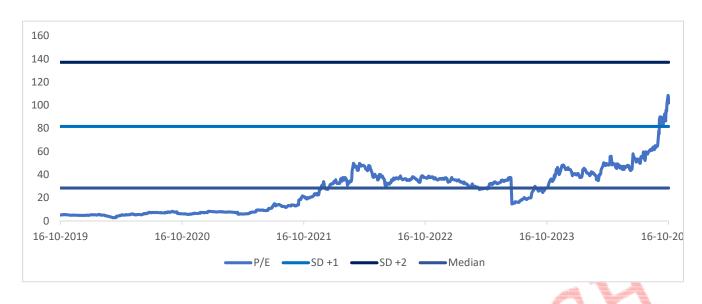

rency           | Major Player          | Smaller            |  |
| Commodities        | Active                | Competes           |  |
| SME Listing        | Smaller player        | Leader in SME      |  |

NSE Limited and BSE Limited offer a wide range of products and segments shough their focus areas differ. NSE leads in the **equity cash** and **equity derivatives** segments, capturing over 90% of the derivatives market in ndia, making it the dominant player in futures and options trading. t also has a strong presence in **currency derivatives** and **commodities trading**, with growing activity in these segments. On the other hand, BSE hascarved out a niche in **SME listings**, leading this segment with a large number of small and medium enterprise IPOs.

Source: BSE





Valuation



- We anticipate strong growth for BSE Ltd. driven by several factors. The introduction of new financial products, such as exchange-traded funds (ETFs) and derivatives, is expected to attract a broader range of investors, thereby enhancing trading volumes. Additionally, an increase in investments from foreign institutional investors (FIIs) can provide liquidity and boost market sentiment, further benefiting the exchange.
- It is also worth noting that the upcoming IPO of the National Stock Exchange (NSE) is expected to command a significantly higher valuation compared to BSE Ltd., primarily due to its dominant market position in India. The IPO is anticipated to value the exchange at ₹1.5-2 trillion (₹1.5-2 lakh crore), though the exact figures will be determined closer to the listing. Mor