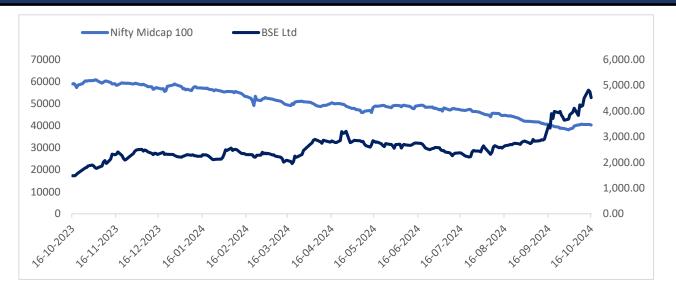

|

IT vendors/suppliers could hinder the company's ability to meet its objectives and potentially disrupt operations.

٠ Building Security: BSE, a key institution in India's capital market development, was targeted in the 1993 bomb blasts, causing 84 deaths and many injuries. Given its national importance, it continues to face a heightened risk of terror attacks based on intelligence inputs.

٠ Outsourcing Risk: Risk arising from failure or delay in providing the services from outsourced partners/vendors

3,000.00

2,000.00

1,000.00

0.00







| Price Performance- CAGR%     | 1M     | 3M     | 6M  | YTD  | Year | 5Y    |
|------------------------------|--------|--------|-----|------|------|-------|
| BSE                          | 52.42% | 98.55% | 70% | 114% | 218% | 2604% |
| Nifty Midcap 100             | -1.36% | 3.32%  | 21% | 29%  | 47%  | 276%  |
| Relative return              | 54%    | 95%    | 49% | 85%  | 171% | 2327% |
| Source: Company,Fin2research |        |        |     |      |      |       |



| Company | СМР   | Mar Cap | P/E    | Sales   | Debt  | ROE %  | ROCE % | EPS   |
|---------|-------|---------|--------|---------|-------|--------|--------|-------|
| BSE     | 4,274 | 58,444  | 103.18 | 2,003.5 | 0.02  | 15.20% | 19.97% | 44.37 |
| МСХ     | 6,461 | 32,948  | 188.95 | 772.2   | 0     | 5.82%  | 7.15%