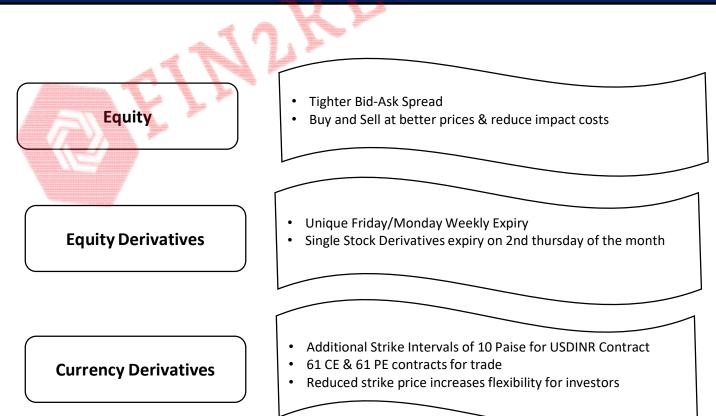

markets, as well as services for small and medium enterprises (SMEs) and startups.
- The distribution offerings encompass mutual funds, book-building services for initial public offerings (IPOs), and options for buying and selling securities. Additionally, the portfolio includes a new bond platform and insurance products.
- Corporate services include equity listing, listing of debt securities, mutual fund listings, and the listing of commercial papers. These services are tailored to facilitate various capital market needs for corporations.
- Other services encompass data feed solutions, index services, software services, and training programs. These offerings are designed to support clients with comprehensive market insights and technological resources.



### **Product Diffrentiation**







### **Equity Cash Segment**

- The S&P BSE SENSEX closed FY 2023-24 at 73,651.35, a 25% increase from 58,991.52 at the end of FY 2022-23.
- In FY 2023-24, the average daily equity turnover on the BSE was ₹6,622 crore, reflecting a year-on-year rise of approximately 60% from ₹4,132 crore in FY 2022-23.
- The total turnover for the year reached ₹16.3 lakh crore.

Average Daily Turnover 6,622 5,396 4,197 4,132 FY20 FY21 FY22 FY23 FY24 FY24

### **Equity Derivatives Segment**



### **Currency Derivatives Segment**

- In CDX, the daily average turnover was 9,733.67 Crore for FY 2023-24 as compared to 25,599 Crore for FY 2022-23, a decline of 62%.
- The futures segment saw a notable decline, with the turnover dropping from ₹18,569 crore in FY 2022-23 to ₹9,103 crore in FY 2023-24.
- This