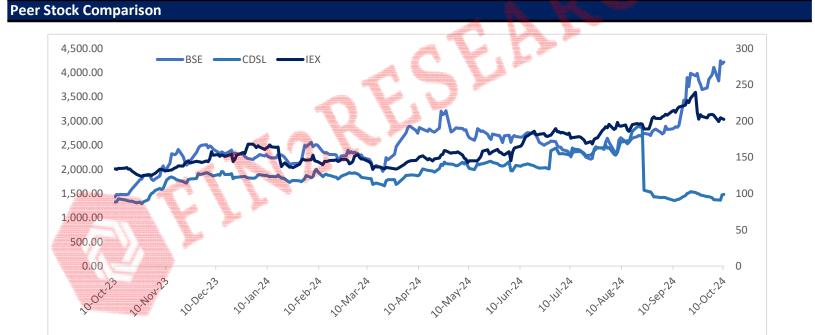

omb blasts, causing 84 deaths and many injuries. Given its national importance, it continues to face a heightened risk of terror attacks based on intelligence inputs.

٠ Outsourcing Risk: Risk arising from failure or delay in providing the services from outsourced partners/vendors

3,000.00

2,000.00

1,000.00

0.00







| Price Performance- CAGR%     | 1M     | 3M     | 6M  | YTD  | Year | 5Y    |
|------------------------------|--------|--------|-----|------|------|-------|
| BSE                          | 52.42% | 98.55% | 70% | 114% | 218% | 2604% |
| Nifty Midcap 100             | -1.36% | 3.32%  | 21% | 29%  | 47%  | 276%  |
| Relative return              | 54%    | 95%    | 49% | 85%  | 171% | 2327% |
| Source: Company,Fin2research |        |        |     |      |      |       |



| Company | СМР   | Mar Cap | P/E    | Sales   | Debt  | ROE %  | ROCE % | EPS   |
|---------|-------|---------|--------|---------|-------|--------|--------|-------|
| BSE     | 4,274 | 58,444  | 103.18 | 2,003.5 | 0.02  | 15.20% | 19.97% | 44.37 |
| МСХ     | 6,461 | 32,948  | 188.95 | 772.2   | 0     | 5.82%  | 7.15%  | 34.19 |
| IEX     | 195   | 17,361  | 48.17  | 468.9   | 10.36 | 37.60% | 50.01% | 4.05  |

### Source: Company, Fin2research





### **Business Overview**

- In 1995, the Bombay Stock Exchange (BSE) transitioned from an open outcry trading system to an electronic trading platform.
- By 2024, electronic trading systems have become the dominant method across the financial industry, offering increased efficiency, faster execution, and reduced errors compared to tradition