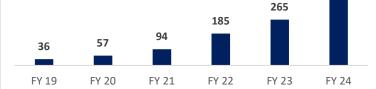

tAR MF platform remains India's largest mutual fund distribution infrastructure, capturing over 85% of the market share in terms of transactions among exchange-based platforms in the mutual fund industry.
- In FY 2023-24, the platform processed 42 crore transactions, reflecting a 59% growth compared to 26.5 crore transactions in FY 2022-23.
- Additionally, 2,181 new members were registered, expanding the network to over 75,000 distributors across India.

### **New SIP Registration**

- In FY 2023-24, BSE StAR MF registered 2.71 Crore new SIPs.
- Witnessed a growth of 116% vis-à-vis 1.25 Crore new SIPsregistered in FY 2022-23.

### **Product Innovation**

 StAR MF is going through a revamp and a new version of the platform is being developed while focusing on rich features and intuitive





### Product Offerintgs

- BSE StAR MF is well-positioned to capture the growing investor participation in mutual funds, enhancing distribution for both traditional and new-age platforms like mobile apps, websites, FinTechs, MFDs, banks, brokers, and more.
- The platform offers various connectivity modes, including web-browser, web services, and mobile apps. It supports Lumpsum, SIPs, and special MF transactions like SWP, STP, and the newly launched step-up SIP.

### **Broad Structure of Star Mutual Fund**

- The Stock Exchange platform allows mutual funds to collect buy/sell orders, in addition to the current distributor system.
- BSE StAR MF supports both physical and demat routes. For the demat route, investors who are not already clients of brokers need to open a trading account with