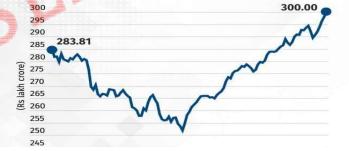

od at ₹387 trillion.
- Stock exchanges play a key role in nation-building by creating jobs through the ecosystem of intermediaries required to support each trade.
- The exchange ecosystem includes brokers, sub-brokers, corporates, banks, depositories, depository participants, custodians, and investors.
- The Indian stock exchange industry has rapidly evolved in recent years, now spanning multi-asset classes, including equities, equity derivatives, currency derivatives, commodity derivatives, ETFs, mutual funds, debt, interest rate derivatives, and power trading.

Indian Mutual Fund Industry Market

# The Indian Stock Market Is Booming

Number of stock market issues in India and money raised through them



### MARKET CAP OF BSE-LISTED COMPANIES HITS FRESH RECORD HIGH OF Rs 300 LAKH CRORE



### Mutual Fund Industry

- The India Mutual Fund Industry is expected to grow at a CAGR of 22.5% from 2022 to 2028.
- Market growth is driven by increasing investments in mutual funds, enabling small and large savers to engage in various investment plans.
- Growth is further fueled by advanced portfolio management services, ease of investment, fair pricing, and the adoption of digital technology.
- Developing regions offer significant opportunities for mutual fund providers to diversify their offerings with more affordable and beneficial returns.
- Government initiatives and enhanced support for the mutual fund market are expected to create profitable opportunities during the forecast period.
- The market is segmented by asset types, including Debt-Oriented Schemes, Equity-Oriented Sche