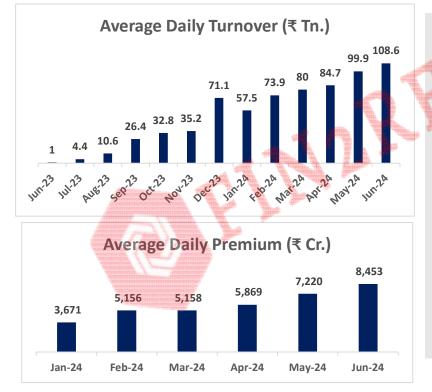

d to facilitate various capital market needs for corporations.
- Other services encompass data feed solutions, index services, software services, and training programs. These offerings are designed to support clients with comprehensive market insights and technological resources.



### **Product Diffrentiation**







### **Equity Cash Segment**

- The S&P BSE SENSEX closed FY 2023-24 at 73,651.35, a 25% increase from 58,991.52 at the end of FY 2022-23.
- In FY 2023-24, the average daily equity turnover on the BSE was ₹6,622 crore, reflecting a year-on-year rise of approximately 60% from ₹4,132 crore in FY 2022-23.
- The total turnover for the year reached ₹16.3 lakh crore.

Average Daily Turnover 6,622 5,396 4,197 4,132 FY20 FY21 FY22 FY23 FY24 FY24

### **Equity Derivatives Segment**



### **Currency Derivatives Segment**

- In CDX, the daily average turnover was 9,733.67 Crore for FY 2023-24 as compared to 25,599 Crore for FY 2022-23, a decline of 62%.
- The futures segment saw a notable decline, with the turnover dropping from ₹18,569 crore in FY 2022-23 to ₹9,103 crore in FY 2023-24.
- This represents a significant contraction in trading volumes, possibly reflecting shifts in market dynamics, participant behavior, or broader economic factors impacting futures

 In FY 2023-24, the daily average value in the EDX segment was ₹34,60,746.77 crore, compared to ₹1,37,813 crore in FY 2022-23.

BSE Derivatives recorded the highest turnover of ₹3,56,89,004 crore during the year.

- Two new derivatives contracts were launched: the Sensex 30 Index on May 15, 2023, with Friday e