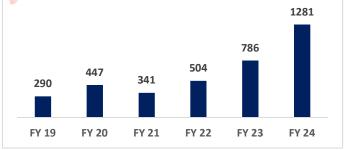

F transactions like SWP, STP, and the newly launched step-up SIP.

### **Broad Structure of Star Mutual Fund**

- The Stock Exchange platform allows mutual funds to collect buy/sell orders, in addition to the current distributor system.
- BSE StAR MF supports both physical and demat routes. For the demat route, investors who are not already clients of brokers need to open a trading account with a broker and a demat account with a depository participant of their choice.
- Member brokers with ARN and NISM certification can offer online mutual fund transactions through BSE StAR MF after completing the necessary formalities and empanelment with relevant AMCs.
- Existing NAV norms, with a 3 p.m. cut-off, apply, and the platform operates from 9:00 a.m. to 3:00 p.m.

Mutual Fund Revenue (₹ Mn.)



Source: BSE







### Capital Market Industry Outlook

- In FY 2023-24, the Indian equity market reached new highs, with the benchmark Sensex Index hitting an all-time milestone of 74,245.
- Indian corporate earnings improved due to softening commodity prices, leading to increased profitability and better margins.
- Stock exchanges provide centralized platforms for listing and trading financial instruments issued by companies, sovereigns, and other entities to raise capital.
- Exchanges are critical market intermediaries, supervised by SEBI, and in some cases, may act as self-regulatory organizations overseeing their members, corporates, and market participants.
- As of FY 2023-24, India's capital market consisted of 3 stock exchanges in the Equity Cash, Equity Derivatives, and Currency