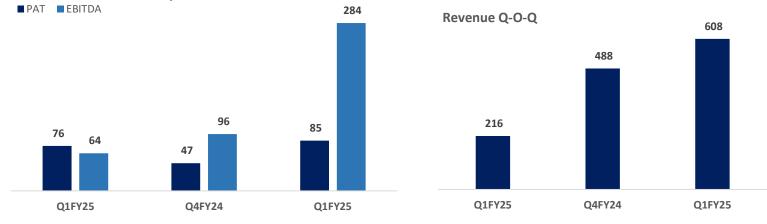

IT                                       | 260    | 69.54  | 42.18      | 516.4% | 273.9% |
| EBIT Margin %                              | 43%    | 14%    | 20%        | 118.7% | 200.5% |
| EBT                                        | 260    | 69.54  | 42.18      | 516.4% | 273.9% |
| Other Income                               | 66.64  | 59.99  | 55.56      | 19.9%  | 11.1%  |
| JV/Associate                               | 22.73  | 24.4   | 11.89      |        |        |
| Add, Exceptional Items                     | 0      | 0      | 406.62     |        |        |
| Tax Expense                                | 85.08  | 47.04  | 76.16      | 11.7%  | 80.9%  |
| РАТ                                        | 264.29 | 106.89 | 440.09     | -39.9% | 147.3% |

### Source: BSE Financial Summary







### Earnings Call Highlights

- Q1 FY25 earnings call held on August 7, 2024, provided a detailed overview of the company's performance and strategic initiatives.
- Mr. Sundararaman Ramamurthy provided an overview of the dynamic economic environment in which the Indian economy and capital markets operated during Q1 FY25.
- He noted that India's focus on capital expenditure, infrastructure, and digital transformation would benefit the financial markets.
- Company's strong performance reflected robust investor participation, with the market capitalization of all listed stocks surpassing ₹450 lakh crores and the Sensex crossing 80,000 points for the first time.
- BSE achieved its highest-ever quarterly revenue of ₹674.4 crores, a 149% increase year-over-year, driven by a strong performa