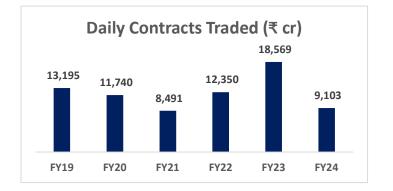

.

- Two new derivatives contracts were launched: the Sensex 30 Index on May 15, 2023, with Friday expiry, and the Bankex (Banking sector Index) on October 16, 2023, with Monday expiry.
- These contracts provide participants with an ideal equity hedge in a volatile market, with Sensex 30 representing 58% of India's total market capitalization and Bankex covering over 90% of the banking sector.
- The contracts offer superior flexibility with alternate expiry days and are more cost-efficient for hedging compared to other products in the Indian market.
- BSE derivatives contracts were well-received, placing BSE second globally among exchanges within one year, while the Sensex 30 Index ranks fourth globally in terms of derivatives contracts traded, according to data from the Futures Industry







### **Star Mutual Fund**

- The BSE StAR MF platform remains India's largest mutual fund distribution infrastructure, capturing over 85% of the market share in terms of transactions among exchange-based platforms in the mutual fund industry.
- In FY 2023-24, the platform processed 42 crore transactions, reflecting a 59% growth compared to 26.5 crore transactions in FY 2022-23.
- Additionally, 2,181 new members were registered, expanding the network to over 75,000 distributors across India.

### **New SIP Registration**

- In FY 2023-24, BSE StAR MF registered 2.71 Crore new SIPs.
- Witnessed a growth of 116% vis-à-vis 1.25 Crore new SIPsregistered in FY 2022-23.

### **Product Innovation**

 StAR MF is going through a revamp and a new version of the platform is being developed while