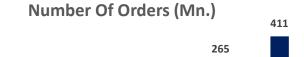

StAR MF platform remains India's largest mutual fund distribution infrastructure, capturing over 85% of the market share in terms of transactions among exchange-based platforms in the mutual fund industry.
- In FY 2023-24, the platform processed 42 crore transactions, reflecting a 59% growth compared to 26.5 crore transactions in FY 2022-23.
- Additionally, 2,181 new members were registered, expanding the network to over 75,000 distributors across India.

### **New SIP Registration**

- In FY 2023-24, BSE StAR MF registered 2.71 Crore new SIPs.
- Witnessed a growth of 116% vis-à-vis 1.25 Crore new SIPsregistered in FY 2022-23.

### **Product Innovation**

 StAR MF is going through a revamp and a new version of the platform is being developed while focusing on rich features and intuitive





### Product Offerintgs

- BSE StAR MF is well-positioned to capture the growing investor participation in mutual funds, enhancing distribution for both traditional and new-age platforms like mobile apps, websites, FinTechs, MFDs, banks, brokers, and more.
- The platform offers various connectivity modes, including web-browser, web services, and mobile apps. It supports Lumpsum, SIPs, and special MF transactions like SWP, STP, and the newly launched step-up SIP.

### **Broad Structure of Star Mutual Fund**

- The Stock Exchange platform allows mutual funds to collect buy/sell orders, in addition to the current distributor system.
- BSE StAR MF supports both physical and demat routes. For the demat route, investors who are not already clients of brokers need to open a trading account wit