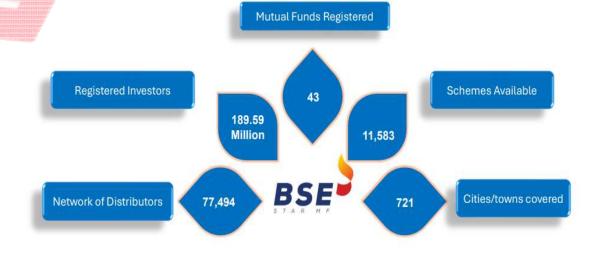

like SWP, STP, and the newly launched step-up SIP.

### **Broad Structure of Star Mutual Fund**

- The Stock Exchange platform allows mutual funds to collect buy/sell orders, in addition to the current distributor system.
- BSE StAR MF supports both physical and demat routes. For the demat route, investors who are not already clients of brokers need to open a trading account with a broker and a demat account with a depository participant of their choice.
- Member brokers with ARN and NISM certification can offer online mutual fund transactions through BSE StAR MF after completing the necessary formalities and empanelment with relevant AMCs.
- Existing NAV norms, with a 3 p.m. cut-off, apply, and the platform operates from 9:00 a.m. to 3:00 p.m.

Mutual Fund Revenue (₹ Mn.)



Source: BSE







### Capital Market Industry Outlook

- In FY 2023-24, the Indian equity market reached new highs, with the benchmark Sensex Index hitting an all-time milestone of 74,245.
- Indian corporate earnings improved due to softening commodity prices, leading to increased profitability and better margins.
- Stock exchanges provide centralized platforms for listing and trading financial instruments issued by companies, sovereigns, and other entities to raise capital.
- Exchanges are critical market intermediaries, supervised by SEBI, and in some cases, may act as self-regulatory organizations overseeing their members, corporates, and market participants.
- As of FY 2023-24, India's capital market consisted of 3 stock exchanges in the Equity Cash, Equity Derivatives, and Currency Derivatives Se