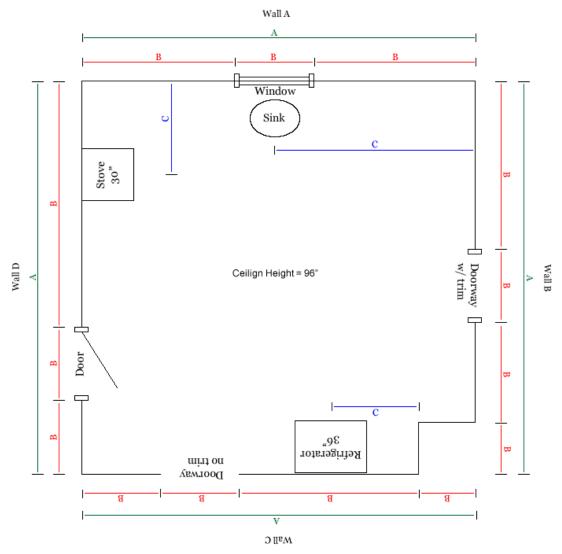

## MEASUREMENT GUIDE

- A. Measure outside room dimensions. In situations where there are obstructions, measure away from the wall, capturing the whole length of the side of the room.
- B. Measure windows doors and inside corners such as chimneys, closets or built-in-pantries.
  - a. Start from one side of the wall.
  - b. Measure from the corner of wall to the outside trim of a window or door.
  - c. Measure the width of the door or window from outside trim to outside trim, not the frame of the window itself. If you are replacing the trim or trim is not installed, then measure to the inside of the frame of the window but indicate that on the drawing.
  - d. For finished, trimless doorways or openings, measure to the finished corner of the opening.

Tel: 862-377-0600

C. Measure the location of sinks and appliances. Measure from corner of the wall to the center of the sink or the center of the stove/oven. If this is new construction them measure to the plumbing or gas line of the appliance and indicate that on the drawing.