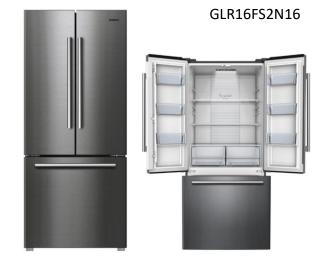

## **FEATURES**

- Space Saving Compact Design
- 16 cu.ft. Capacity
- Tempered Glass Shelves
- Folding Shelf
- LED Lighting
- Humidity Controlled Crisper Drawers
- Gallon Door Bin
- Hidden Hinge

## SPECIFICATIONS

| CAPACITY              |                        |  |
|-----------------------|------------------------|--|
| Refrigerator          | 11 cu. ft.             |  |
| Freezer               | 5 cu. ft.              |  |
| Total                 | 16 cu. ft.             |  |
| ENERGY/RATING         |                        |  |
| Energy Consumption    | 572 kWh/year           |  |
| ENERGY STAR Certified | No                     |  |
| Power Supply          | 120 V, 60 Hz           |  |
| Refrigerant           | R600a                  |  |
| Noise Level           | ≤ 42 dB                |  |
| FEATURES              |                        |  |
| Handle Type           | Bar                    |  |
| Hidden Hinge          | Yes                    |  |
| Available Colour      | Stainless Steel, White |  |
| REFRIGERATOR          |                        |  |
| Temperature Control   | Digital                |  |
| Lighting              | LED                    |  |
| Number of Shelves     | 2 Full Size            |  |
| Shelf Material        | Tempered Glass         |  |
| Crisper               | 2 Full Size            |  |
| Door Bin              | 6 Full Size            |  |