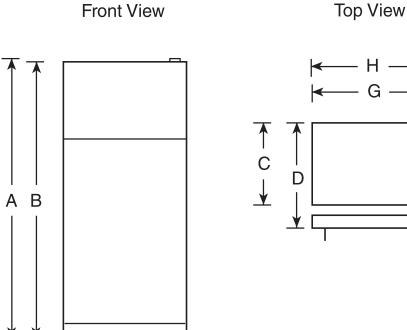

## Dimensions and Installation Information (in inches)

| Overall<br>Dimensions | Height to top of hinge (in.) <b>A</b>                           | 66-3/4 |
|-----------------------|-----------------------------------------------------------------|--------|
|                       | Height to top of case (in.) <b>B</b>                            | 66-1/4 |
|                       | Case depth without door (in.) ${f C}$                           | 29     |
|                       | Case depth less door handle (in.) <b>D</b>                      | 32-1/4 |
|                       | Case depth with door handle (in.) <b>E</b>                      | 34     |
|                       | Depth with fresh food door open 90 $^\circ$ (in.) <b>F</b>      | 62-3/4 |
|                       | Width (in.) <b>G</b>                                            | 32-7/8 |
|                       | Width with door open 90 $^\circ$ with door handle (in.) $old H$ | 35-1/2 |
| Air<br>Clearances     | Each side (in.)                                                 | 1/8    |
|                       | Top (in.)                                                       | 1/8    |
|                       | Back (in.)                                                      | 1      |