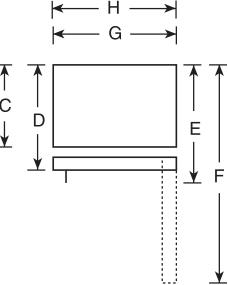

## Dimensions and Installation Information (in inches)

| Overall<br>Dimensions | Height to top of hinge (in.) <b>A</b>                           | 66-3/4 |
|-----------------------|-----------------------------------------------------------------|--------|
|                       | Height to top of case (in.) <b>B</b>                            | 66-1/4 |
|                       | Case depth without door (in.) ${f C}$                           | 29     |
|                       | Case depth less door handle (in.) <b>D</b>                      | 32-1/4 |
|                       | Case depth with door handle (in.) <b>E</b>                      | 34     |
|                       | Depth with fresh food door open 90 $^\circ$ (in.) <b>F</b>      | 62-3/4 |
|                       | Width (in.) <b>G</b>                                            | 32-7/8 |
|                       | Width with door open 90 $^\circ$ with door handle (in.) $old H$ | 35-1/2 |
| Air<br>Clearances     | Each side (in.)                                                 | 1/8    |
|                       | Top (in.)                                                       | 1/8    |
|                       | Back (in.)                                                      | 1      |