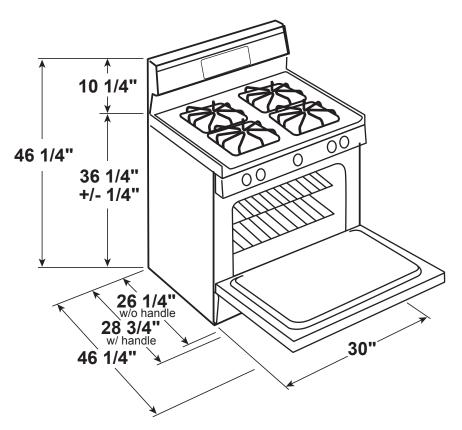

#### **DIMENSIONS AND INSTALLATION INFORMATION**

ELECTRICAL RATING: 120V, 60Hz, 15A

**INSTALLATION INFORMATION:** Before installing,

consult installation instructions packed with product for current dimensional data.

All GE Appliances ranges are equipped with an Anti-Tip device. The installation of this device is an important, required step in the installation of the range.