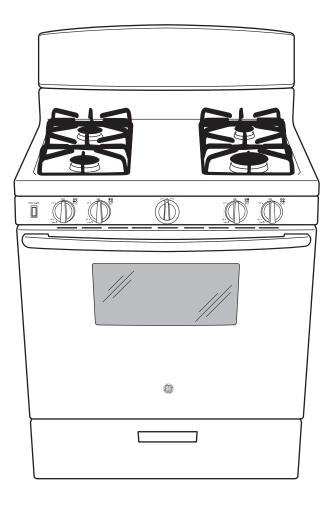

#### **FEATURES AND BENEFITS**

Front controls - Minimize need to reach

4.8 cu. ft. oven capacity - Enough room to cook an entire meal at once

Sealed cooktop burners - Contains spills and make cleaning quick and easy

Heavy-duty grates – Durable grates are easy to clean and can hold a wide variety of cookware on the stove

Broil option - A versatile heating element allows for more cooking options in the oven

Standard clean oven - Smooth surface makes cleaning by hand easier

Sabbath Mode

Model JGBS10DEMBB - Black

Model JGBS10DEMWW - White