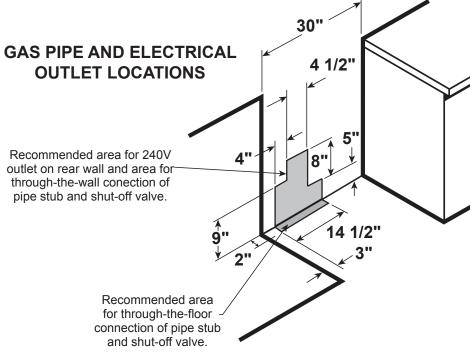

#### **DIMENSIONS AND INSTALLATION INFORMATION**

ELECTRICAL RATING: 120V, 60Hz, 15A

**INSTALLATION INFORMATION:** Before installing,

consult installation instructions packed with product for current dimensional data.

All GE Appliances ranges are equipped with an Anti-Tip device. The installation of this device is an important, required step in the installation of the range.