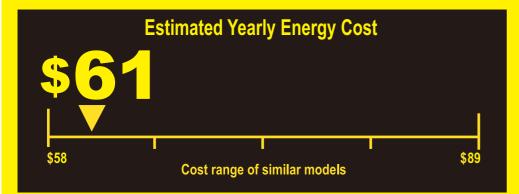

U.S.Government

Federal law prohibits removal of this label before consumer purchase.

**Upright Freezer** 

Automatic Defrost

**Curtis International Ltd** Model:HBFRF1798-WHITE Capacity:17.0 Cubic Feet

Compare ONLY to other labels with yellow numbers. Labels with yellow numbers are based on the same test procedures.

**Estimated Yearly Electricity Use** 

- Your cost will depend on your utility rates and use.
- Both cost ranges based on models of similar size capacity.
- Models with similar features have partial automatic defrost.
- Estimated energy cost is based on a national average electricity cost of 14 cents per kWh.