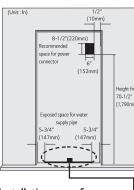

#### CONNECTING POWER AND SECURING SPACE FOR WATER SUPPLY PIPE

A Make sure the location of the water supply pipe is within the marked range.

Before connecting the power, always make sure to ground the product. (If the product is not grounded, the user may be able to feel the electricity due to the minute leakage current when touching the refrigerator door handle or side corner even when there is no issue with the product.)

#### Power connection

The location of the 115V 60Hz power connector must be located on the rear side of the product as shown in the picture.

When installing the product, make sure to check whether the cord is hung on the hook for on the rear side so that it is not pressed on the refrigerator. Damaged power cord can cause a fire.

#### Installation space for water supply pipe

Place the water hose for ice maker and water dispenser as shown in the picture, and prepare hose to come up from the floor (Copper pipe with diameter of 5/16''(8mm) is recommended for the water hose.) If the water pipe and water hose is located far from the product, bury the water hose on the floor and provide appropriate treatment.