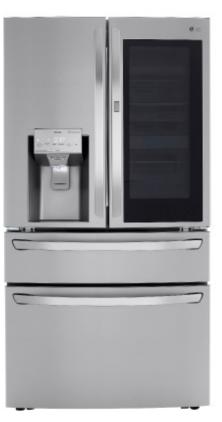

# **4-Door French Door Refrigerator**

### Counter Depth

InstaView<sup>™</sup> Door-in-Door<sup>®</sup> Door-in-Door<sup>®</sup> with adjustable bin Full-Convert<sup>™</sup> Drawer Dual Ice Maker with Craft Ice™ Smart Cooling Plus™ System PrintProof™ Micro Surface LED Door Cooling + CoolGuard<sup>™</sup> Metal Back Wall Measured Fill LG ThinQ<sup>®</sup> App Compatible SmartDiagnosis™ ENERGY STAR® Qualified