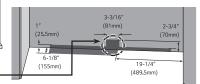

#### CONNECTING POWER AND SECURING SPACE FOR WATER SUPPLY PIPE

A Make sure the location of the water supply pipe is within the marked range.

Before connecting the power, always make sure to ground the product. (If the product is not grounded, the user may be able to feel the electricity due to the minute leakage current when touching the refrigerator door handle or side corner even when there is no issue with the product.)

#### Installation space for water supply pipe

Place the water hose for ice maker and water dispenser as shown in the picture, and prepare hose to come up from the floor (Copper pipe with diameter of 5/16''(8mm) is recommended for the water hose.) If the water pipe and water hose is located far from the product, bury the water hose on the floor and provide appropriate treatment.