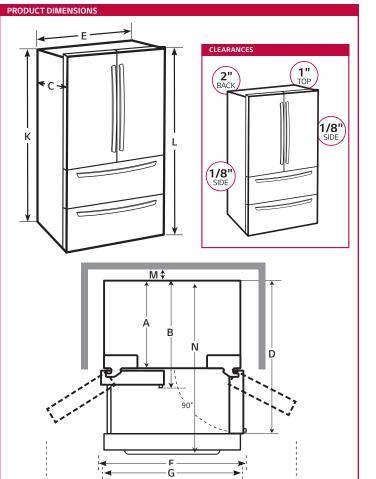

# **QUICK INSTALL & CLEARANCES**

For full installation directions/clearances please refer to the corresponding User Manual and Installation Guide.

| DIMENSIONS/CLEARANCES/WEIGHTS                         |                             |
|-------------------------------------------------------|-----------------------------|
| A Depth without Door                                  | 24"                         |
| B Depth with Handles                                  | 31 1/4"                     |
| C Depth without Handles                               | 28 7/8"                     |
| D Depth (Total with Door Open 90°)                    | 43 1/8"                     |
| E Width                                               | 35 3/4"                     |
| F Width (Door Open 90° with Handle)                   | 45"                         |
| G Width (Door Open 90° without Handle)                | 40"                         |
| H Width (Door Open Fully)                             | FPO                         |
| I Door Edge Clearance with Handle (Not Shown)         | 4 5/8"                      |
| J Door Edge with Clearance without Handle (Not Shown) | 2 1/4"                      |
| K Height to Top of Case                               | 69"                         |
| L Height to Top of Door Hinge                         | 70 1/4"                     |
| M Back Clearance                                      | 2"                          |
| N Depth (Total with Freezer Drawer Open)              | 43 1/9"                     |
| Installation Clearances                               | Sides 1/8", Top 1", Back 2" |
| Carton Dimensions (WxHxD)                             | 38" x 73" x 40"             |
| ENERGY                                                |                             |
| Energy Consumption (kWh/Year)                         | 716                         |
| ENERGY STAR <sup>®</sup> Qualified                    | Yes                         |