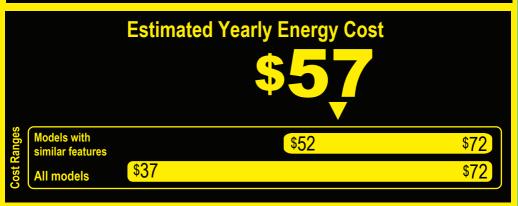

No Through-the-Door Ice

Compare ONLY to other labels with yellow numbers. Labels with yellow numbers are based on the same test procedures.

- Your cost will depend on your utility rates and use.
- Both cost ranges based on models of similar size capacity.
- Models with similar features have automatic defrost, bottom-mounted freezer, and no through-the-door ice.
- Estimated energy cost based on a national average electricity cost of 12 cents per kWh.