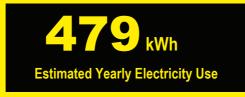

No Through-the-Door Ice

Compare ONLY to other labels with yellow numbers. Labels with yellow numbers are based on the same test procedures.

- Your cost will depend on your utility rates and use.
- Both cost ranges based on models of similar size capacity.
- Models with similar features have automatic defrost, bottom-mounted freezer, and no through-the-door ice.
- Estimated energy cost based on a national average electricity cost of 12 cents per kWh.