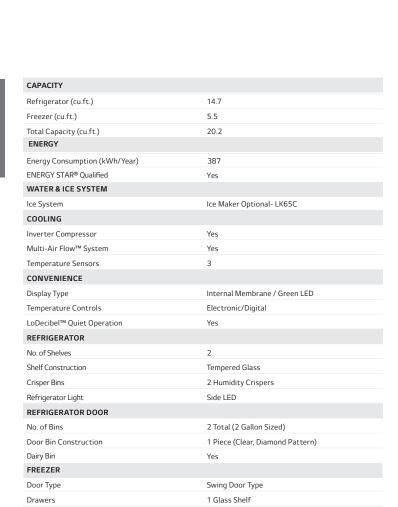

## Top Mount Refrigerator

Large Capacity- 20 cu.ft.
Reversible Door
Premium LED Refrigerator Lights
Ice Maker Optional- LK65C
Stainless Steel
Multi-Air Flow Cooling
ENERGY STAR® Qualified

AVAILABLE COLORS