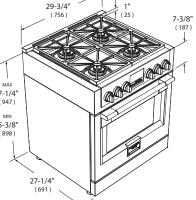

## Weight & Dimensions

If the surface of the entire back wall above the range and below the hood 48" (1220) 7" (178) is not composed of a non-combustible material then the 9" accessory back

\*Consult local code for exact location requirements. guard must be used.

### Minimum clearances:

Range 30"

Range 36"

Range 48"

Above cooking surface (above 36" [91.4 cm])

• Sides - 6" (15.2 cm)

• Within 6" (15.2 cm) side clearance, wall cabinets no deeper than 13" (33.0 cm) must be minimum

18" (45.7 cm) above cooking surface

• Wall cabinets directly above product must be a minimum of 48" (122 cm) above cooking surface. • Rear - 0" with 9 " backguard; 0" with non-combustible rear wall.

Below cooking surface (36" [91.4 cm] and below)