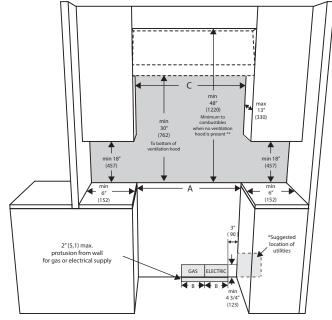

## Weight & Dimensions

If the surface of the entire back wall above the range and below the hood 48" (1220) 7" (178) is not composed of a non-combustible material then the 9" accessory back

\*Consult local code for exact location requirements. guard must be used.

### Minimum clearances:

Range 30"

Range 36"

Range 48"

Above cooking surface (above 36" [91.4 cm])

• Sides - 6" (15.2 cm)

• Within 6" (15.2 cm) side clearance, wall cabinets no deeper than 13" (33.0 cm) must be minimum

18" (45.7 cm) above cooking surface

• Wall cabinets directly above product must be a minimum of 48" (122 cm) above cooking surface. • Rear - 0" with 9 " backguard; 0" with non-combustible rear wall.

Below cooking surface (36" [91.4 cm] and below)

• Install with zero clearance between adjacent combustible construction below the cooking surface and the back and sides of the appliance

#### ADDITIONAL CLEARANCES:

For island installation, maintain 2-1/2 in. minimum from cutout to back edge of countertop and 3 in. minimum from cutout to side edges of countertop (see top view). For installation in a stepped island, 12" (30.5 cm) minimum clearance is required from the back or sides of the range to a combustible riser. The island installation is not part of the ANSI Z21.1 scope and not certied.