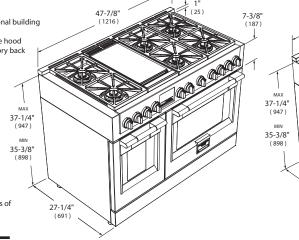

### Minimum clearances:

Range 30"

Range 36"

Range 48"

Above cooking surface (above 36" [91.4 cm])

• Sides - 6" (15.2 cm)

• Within 6" (15.2 cm) side clearance, wall cabinets no deeper than 13" (33.0 cm) must be minimum

18" (45.7 cm) above cooking surface

• Wall cabinets directly above product must be a minimum of 48" (122 cm) above cooking surface. • Rear - 0" with 9 " backguard; 0" with non-combustible rear wall.

Below cooking surface (36" [91.4 cm] and below)