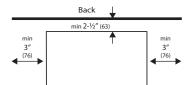

#### ADDITIONAL CLEARANCES:

For island installation, maintain 2-1/2 in. minimum from cutout to back edge of countertop and 3 in. minimum from cutout to side edges of countertop (see top view). For installation in a stepped island, 12" (30.5 cm) minimum clearance is required from the back or sides of the range to a combustible riser. The island installation is not part of the ANSI Z21.1 scope and not certied.