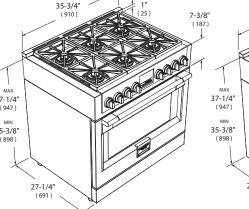

## Weight & Dimensions

If the surface of the entire back wall above the range and below the hood 48" (1220) 7" (178) is not composed of a non-combustible material then the 9" accessory back

\*Consult local code for exact location requirements. guard must be used.

### Minimum clearances:

Range 30"

Range 36"

Range 48"

Above cooking surface (above 36" [91.4 cm])

• Sides - 6" (15.2 cm)

• Within 6" (15.2 cm) side clearance, wall cabinets no deeper than 13" (33.0 cm) must be minimum

18" (45.7 cm) above cooking surface

• Wall cabinets directly above product must be a minimum of 48" (122 cm) above cooking surface. • Rear - 0" with 9 " backguard; 0" with non-combustible rear wall.

Below cooking surface (36" [91.4 cm] and below)