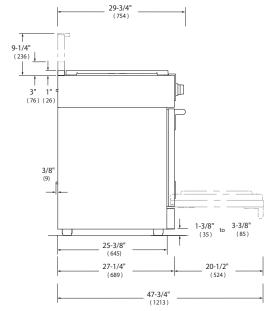

| PACKAGING 30" |             | lb /<br>inch                  | Kg /<br>mm          |
|---------------|-------------|-------------------------------|---------------------|
| GROSS WEIGHT  |             | 326 lb                        | 148 Kg              |
| DIMENSION     | W<br>H<br>D | 33"<br>45-3/4"<br>32-1/4"     | 840<br>1162<br>820  |
| PACKAGING 36" |             | lb /<br>inch                  | Kg /<br>mm          |
| GROSS WEIGHT  |             | 382 lb                        | 173 Kg              |
| DIMENSION     | W<br>H<br>D | 39"<br>45-3/4"<br>32-1/4"     | 990<br>1162<br>820  |
| PACKAGING 48" |             | lb /<br>inch                  | Kg /<br>mm          |
| GROSS WEIGHT  |             | 512 lb                        | 232 Kg              |
| DIMENSION     | W<br>H<br>D | 51-1/2"<br>46-1/8"<br>32-1/4" | 1308<br>1173<br>820 |