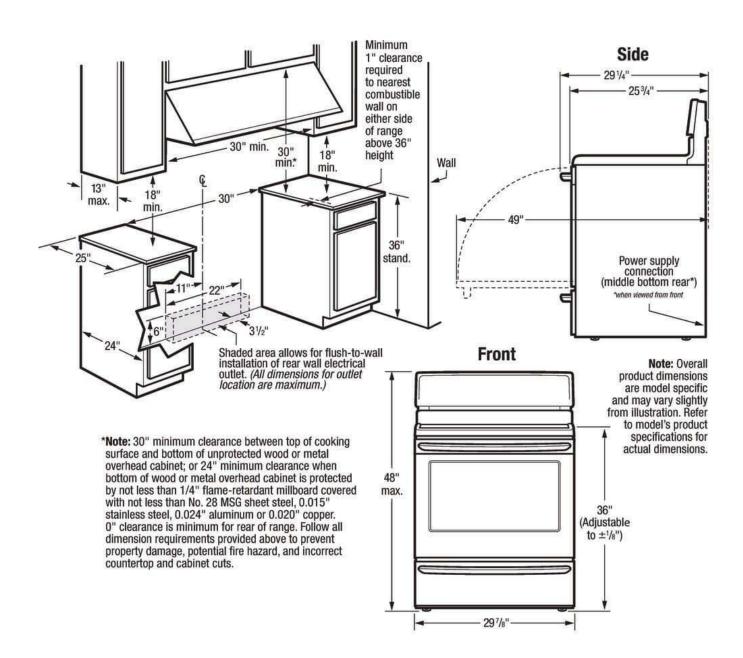

ck Glass                                   |
| Control Panel Finish              | Black Metal with Stainless Steel Overlay      |
| Dimensions: Exterior              |                                               |
| Width                             | 29-7/8"                                       |
| Depth                             | 25-3/4"                                       |
| Height                            | 47"                                           |
| Drawer                            |                                               |
| Drawer Functionality              | Storage                                       |

Handle

Integrated

FCRE305CAS FCRE305CAW

**Available Colors:** Stainless Steel, White

Version: 08/19 30" ELECTRIC RANGE

# **Installation Drawing**



**Electric Ranges**