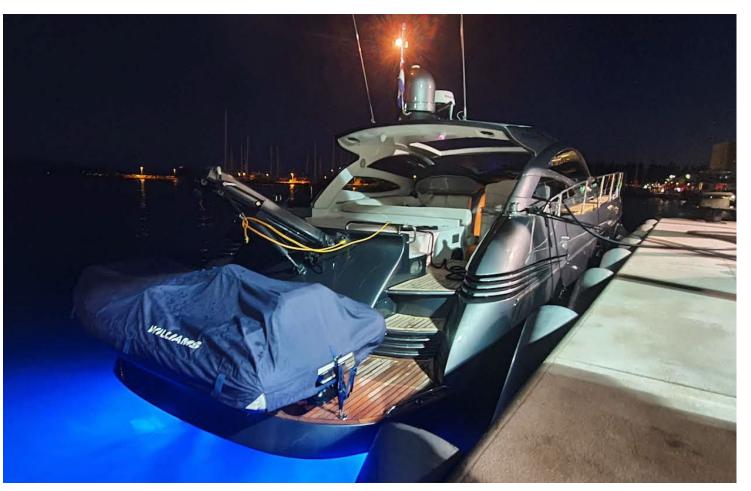

#### NEW 2021 FULL REFIT

New paint - Space grey New teak deck New navigation systems New sound system New underwater lights

Sundeck, family experience

Your pro skipper

PERSHING 50, Reaching destination