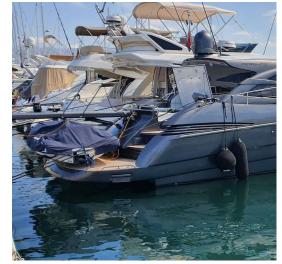

#### LOA. 15,23M

3 cabins 6 berths + crew

#### MAN. 2x800HP

fast - fun - style cruise 25kts - 210l/h - diesel

#### ТОР-V. 42 ктs

reach POI destinations fast & safe Hvar Pakleni - Bolbeach - Vis

#### NEW 2021 FULL REFIT

New paint - Space grey New teak deck New navigation systems New sound system New underwater lights

Sundeck, family experience

Your pro skipper

PERSHING 50, Reaching destination