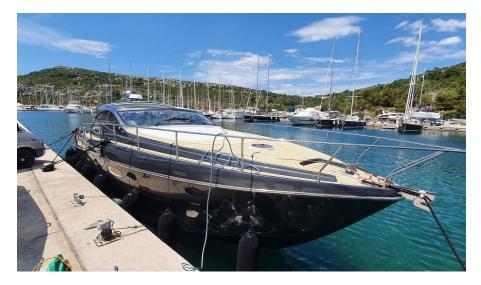

# PERSHING 50

CROYACHTING

#### LOA. 15,23M

3 cabins 6 berths + crew

#### MAN. 2x800HP

fast - fun - style cruise 25kts - 210l/h - diesel

#### ТОР-V. 42 ктs

reach POI destinations fast & safe Hvar Pakleni - Bolbeach - Vis