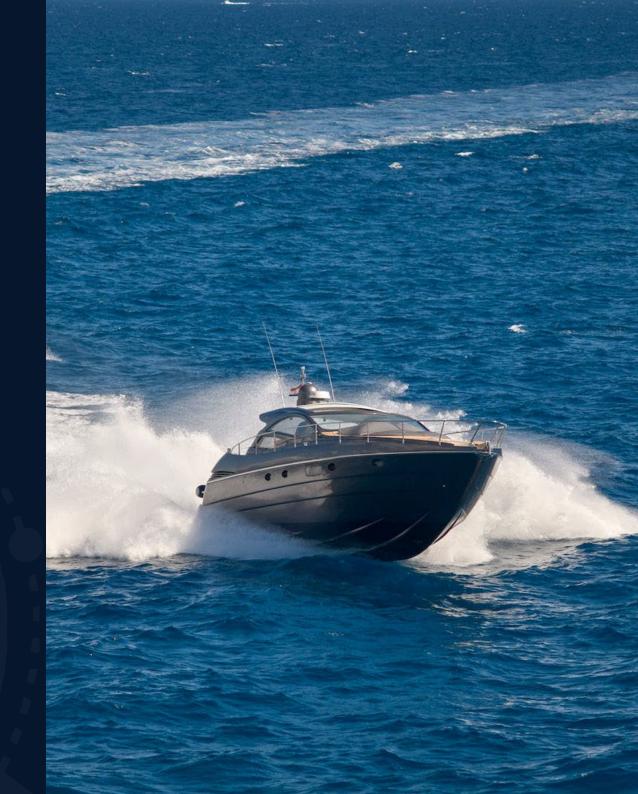

#### LOA. 15,23M

3 cabins 6 berths + crew

#### MAN. 2x800HP

fast - fun - style cruise 25kts - 210l/h - diesel

#### ТОР-V. 42 ктs

reach POI destinations fast & safe Hvar Pakleni - Bolbeach - Vis

#### NEW 2021 FULL REFIT

New paint - Space grey New teak deck New navigation systems New sound system New underwater lights

Sundeck, family experience

Your pro skipper

PERSHING 50, Reaching destination