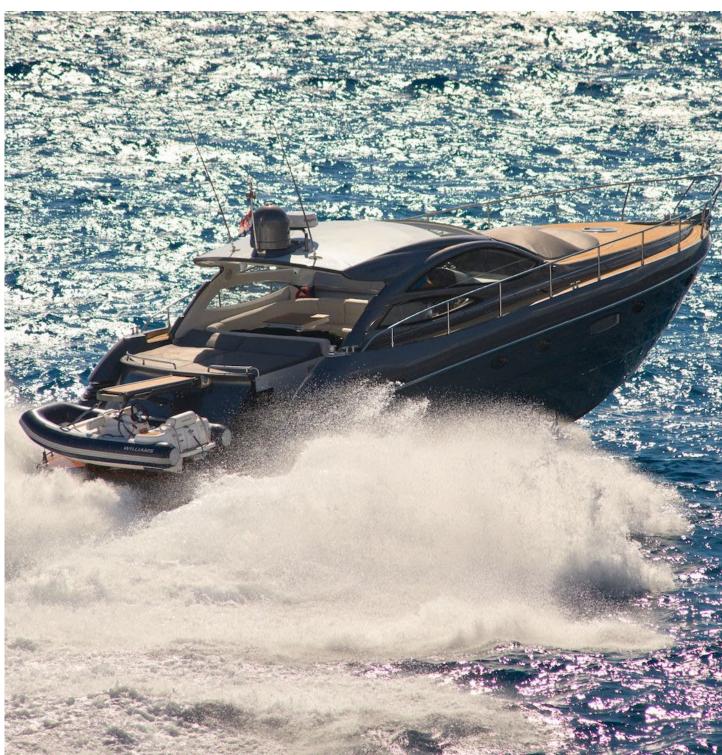

#### LOA. 15,23M

3 cabins 6 berths + crew

#### MAN. 2x800HP

fast - fun - style cruise 25kts - 210l/h - diesel

#### ТОР-V. 42 ктs

reach POI destinations fast & safe Hvar Pakleni - Bolbeach - Vis

#### NEW 2021 FULL REFIT

New paint - Space grey New teak deck New navigation systems New sound system New underwater lights

Sundeck, family experience

Your pro skipper

PERSHING 50, Reaching destination