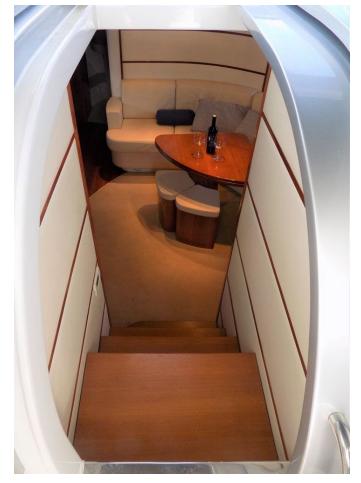

# PERSHING 50

CROYACHTING

## REACH THE DESTINATION

#### LOA. 15,23M

3 cabins 6 berths + crew

#### MAN. 2x800HP

fast - fun - style cruise 25kts - 210l/h - diesel

#### ТОР-V. 42 ктs

reach POI destinations fast & safe Hvar Pakleni - Bolbeach - Vis













### KEY SERVICE FEATURES



 $\star$   $\star$   $\star$   $\star$ 

- Tailor-made itinerary
- Fast-lan boarding, Flex check-in
- Hand-picked restaurants for outdoor dining
- Access to secluded coves & pristine beaches
  - Exclusivity & privacy



#### NEW 2021 FULL REFIT

New paint - Space grey New teak deck New navigation systems New sound system New underwater lights















Sundeck, family experience



Your pro skipper



PERSHING 50, Reaching destination

























#### CRO-YACHTING.COM