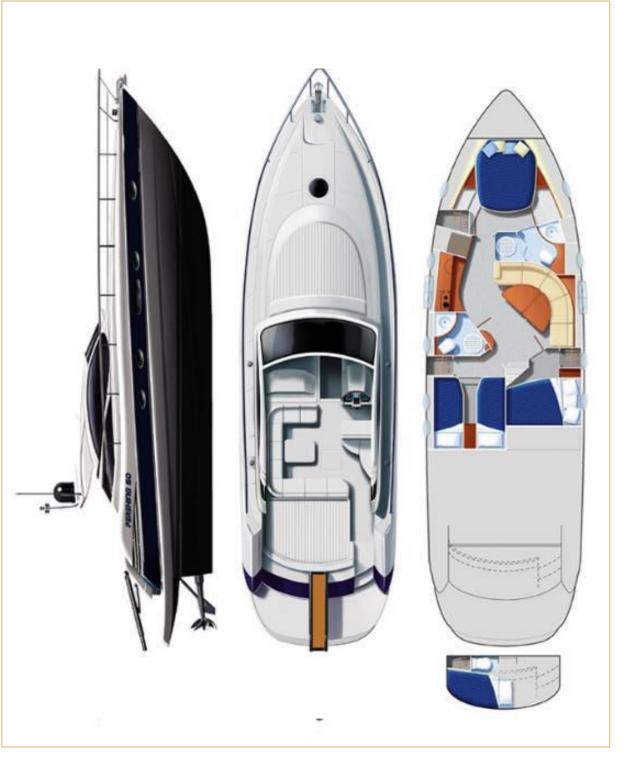

#### LOA. 15,23M

3 cabins 6 berths + crew

#### NEW 2021 FULL REFIT

New paint - Space grey New teak deck New navigation systems New sound system New underwater lights

Sundeck, family experience

Your pro skipper

PERSHING 50, Reaching destination