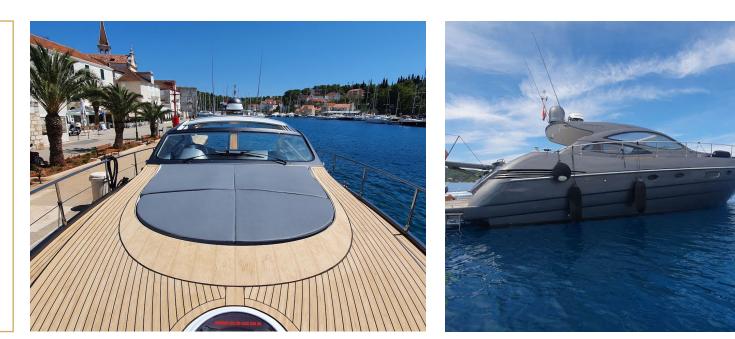

#### LOA. 15,23M

3 cabins 6 berths + crew

#### MAN. 2x800HP

fast - fun - style cruise 25kts - 210l/h - diesel

#### ТОР-V. 42 ктs

reach POI destinations fast & safe Hvar Pakleni - Bolbeach - Vis