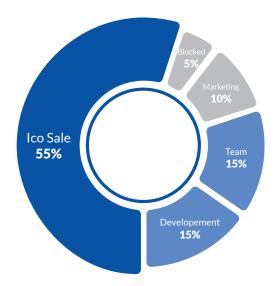

# TOKENOMICS

| 1,000,000,000 BNBCF |                                               |
|---------------------|-----------------------------------------------|
| Tokens              | Supply %                                      |
| 100,000,000         | 10%                                           |
| 150,000,000         | 15%                                           |
| 550,000,000         | 55%                                           |
| 50,000,000          | 5%                                            |
| 150,000,000         | 15%                                           |
|                     | Tokens  100,000,000  150,000,000  550,000,000 |