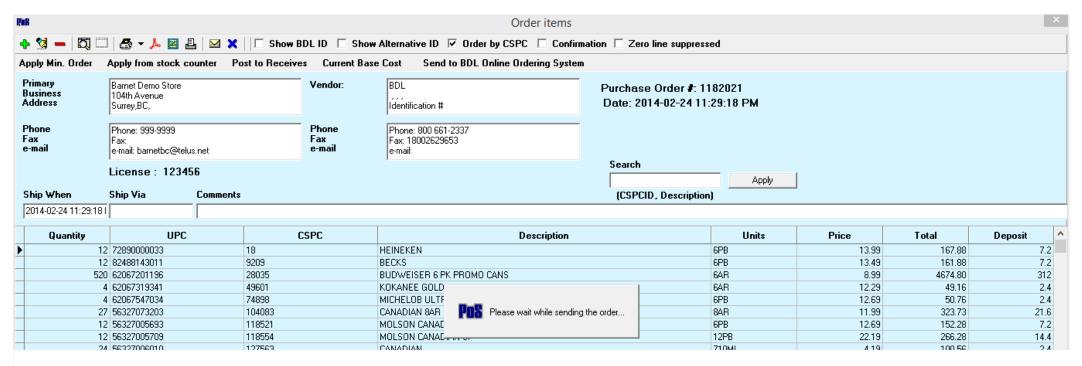

## If there are any BDL errors or out-of-stocks, they will "pop-up" during the send process. If errors occur, make the correction and resend.

| 12 786150000014<br>4 71990000073 | 487256<br>500793 | STELLA ARTOIS<br>COORS BANQUET | 6PB<br>6AR | 13.99<br>12.99 | 167.88<br>51.96 | 7.2<br>2.4 |
|----------------------------------|------------------|--------------------------------|------------|----------------|-----------------|------------|
|                                  |                  |                                |            | Subtot         | Subtotal        |            |
|                                  |                  |                                |            | + Deposit      |                 | : 2055.70  |
|                                  |                  |                                |            | - Disc         | - Discount      |            |
|                                  |                  |                                |            | Total          |                 | : 29311.74 |
|                                  |                  |                                |            | Taxes          |                 | : 1298.01  |
|                                  |                  |                                |            | Total          | units           | : 2166     |