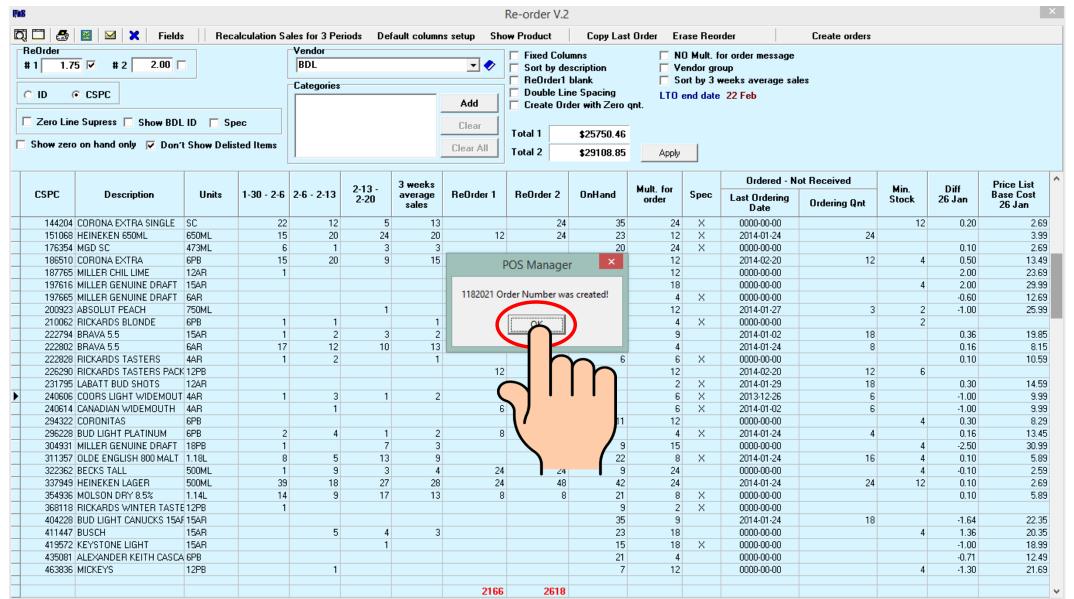

## If there are any BDL errors or out-of-stocks, they will "pop-up" during the send process. If errors occur, make the correction and resend.

| 12 786150000014<br>4 71990000073 | 487256<br>500793 | STELLA ARTOIS<br>COORS BANQUET | 6PB<br>6AR | 13.99<br>12.99 | 167.88<br>51.96 | 7.2<br>2.4 |
|----------------------------------|------------------|--------------------------------|------------|----------------|-----------------|------------|
|                                  |                  |                                |            | Subtot         | Subtotal        |            |
|                                  |                  |                                |            | + Deposit      |                 | : 2055.70  |
|                                  |                  |                                |            | - Disc         | - Discount      |            |
|                                  |                  |                                |            | Total          |                 | : 29311.74 |
|                                  |                  |                                |            | Taxes          |                 | : 1298.01  |
|                                  |                  |                                |            | Total          | units           | : 2166     |

Once you get the send confirmation, log-into your BDL account online and your order is will be waiting for final confirmation and/or payment in PENDING ORDERS.