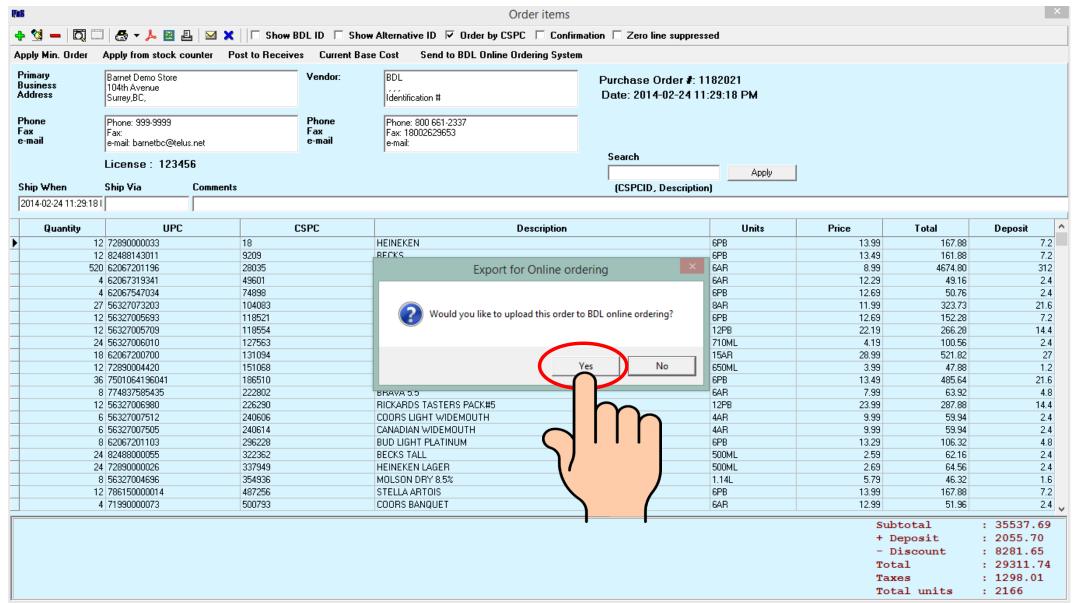

## Once the order is created and any last minute edits have been made, click SEND TO BDL ONLINE ORDERING SYSTEM

Once you get the send confirmation, log-into your BDL account online and your order is will be waiting for final confirmation and/or payment in PENDING ORDERS.