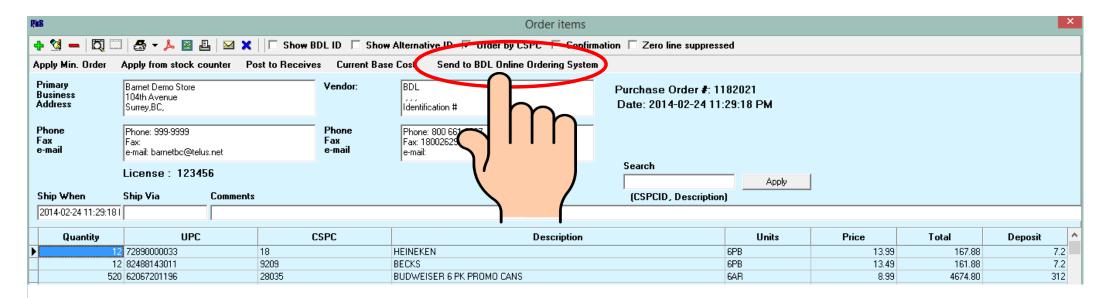

## Once the order is created and any last minute edits have been made, click SEND TO BDL ONLINE ORDERING SYSTEM