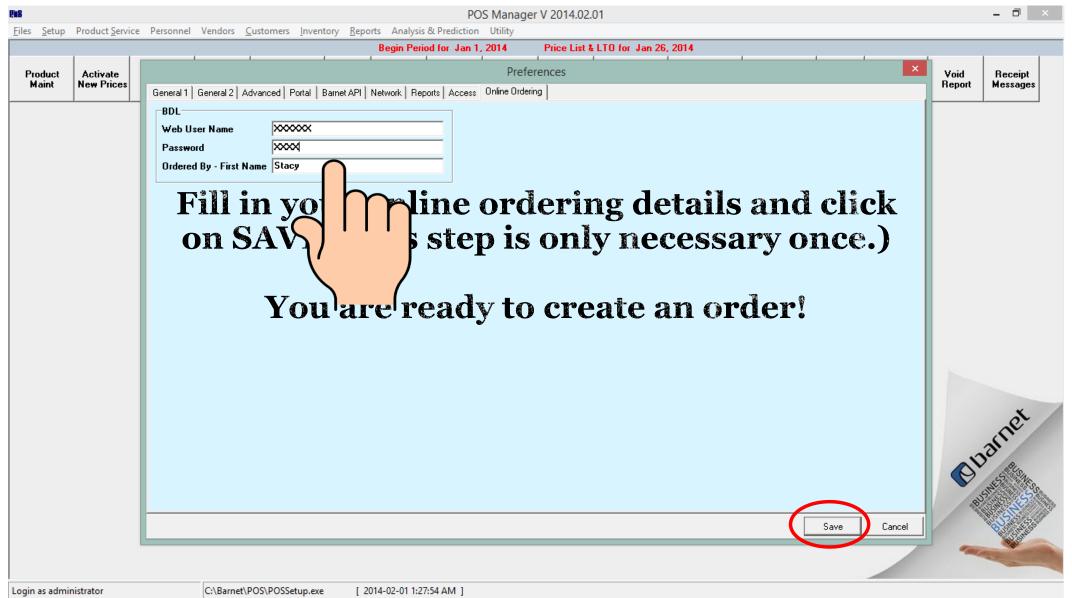

**Integrated BDL Ordering 101** 

\*If you do not want to work with suggested order numbers in the REORDER 1 column, tick the REORDER 1 BLANK box to clear the column.