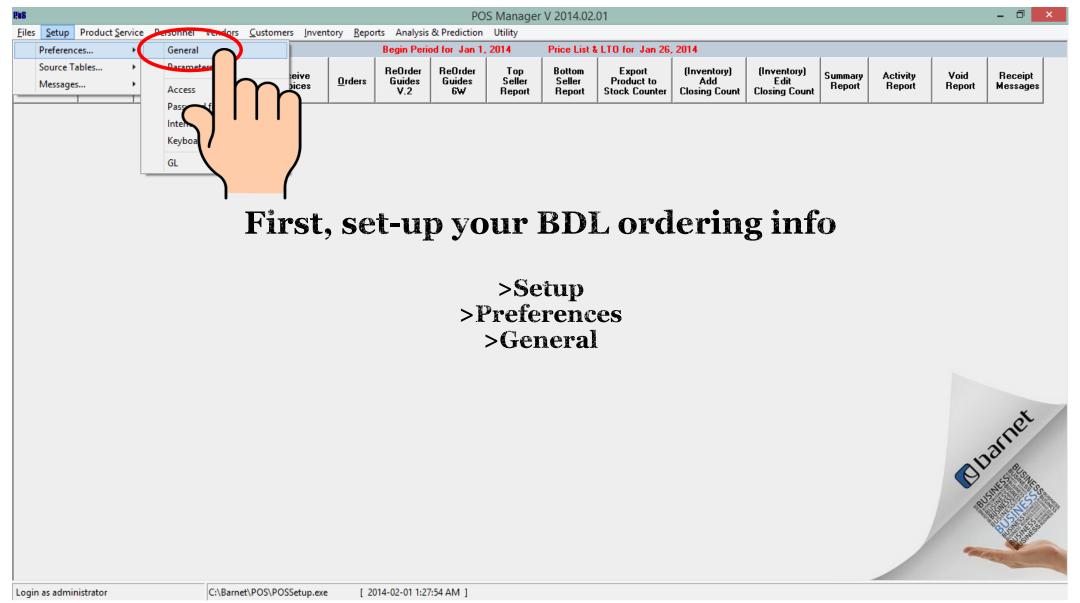

**Integrated BDL Ordering 101** 

\*If you do not want to work with suggested order numbers in the REORDER 1 column, tick the REORDER 1 BLANK box to clear the column.