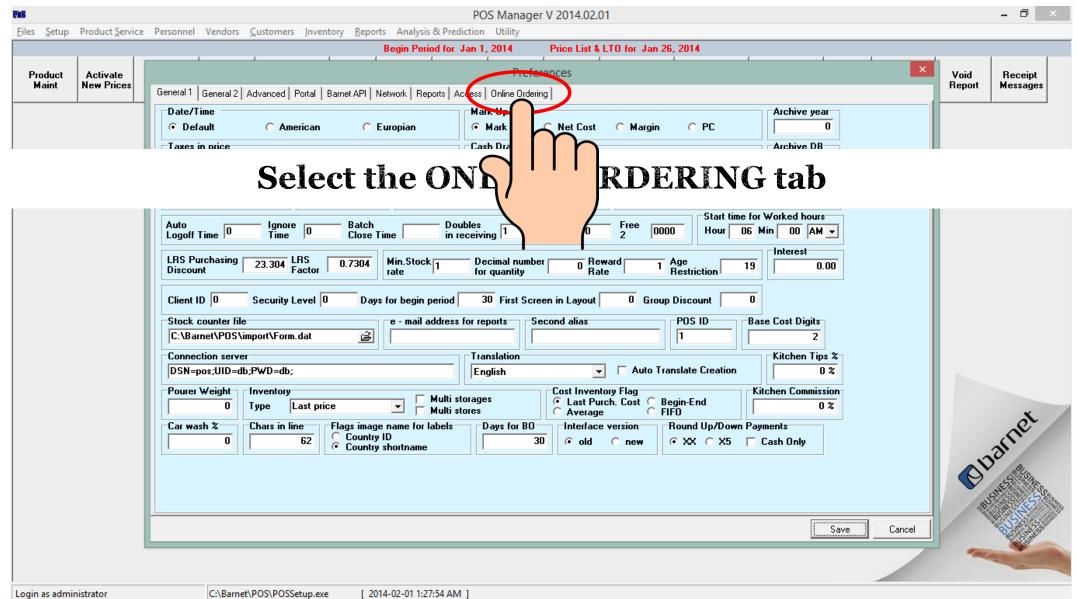

**Integrated BDL Ordering 101** 

\*If you do not want to work with suggested order numbers in the REORDER 1 column, tick the REORDER 1 BLANK box to clear the column.