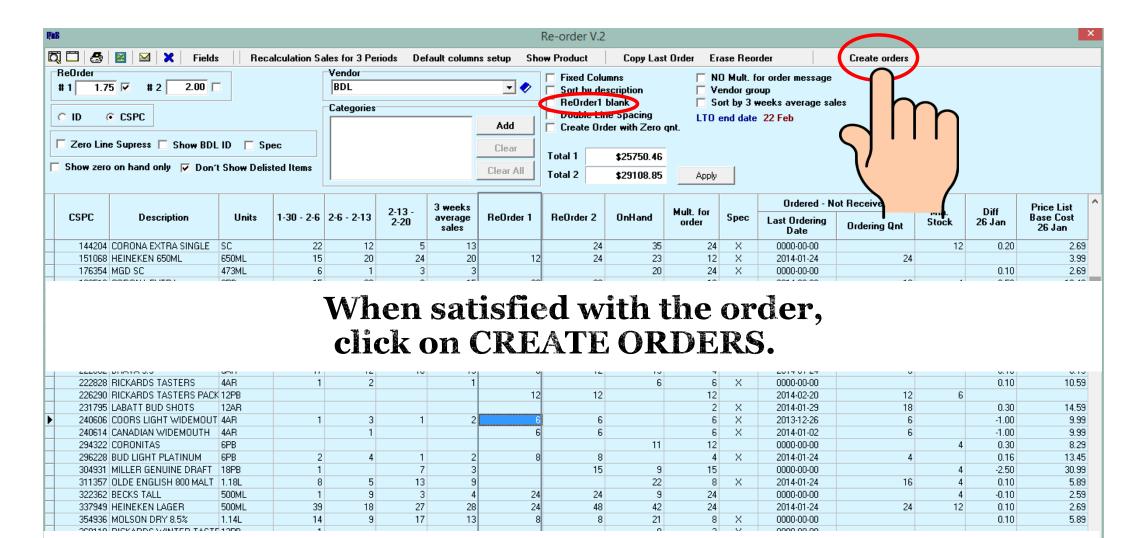

**Integrated BDL Ordering 101** 

\*If you do not want to work with suggested order numbers in the REORDER 1 column, tick the REORDER 1 BLANK box to clear the column.