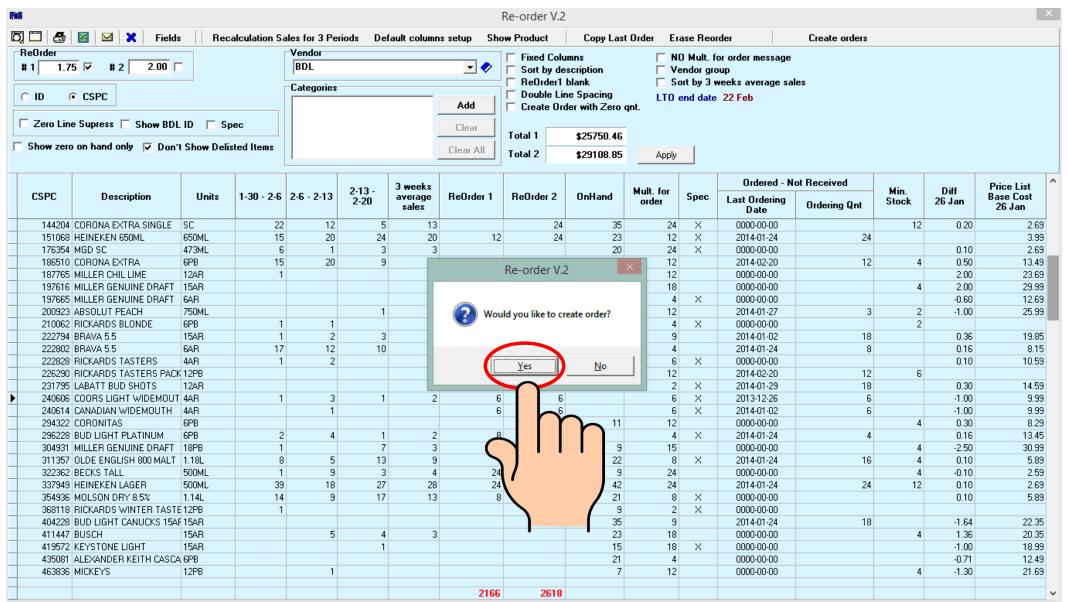

## Once the order is created and any last minute edits have been made, click SEND TO BDL ONLINE ORDERING SYSTEM