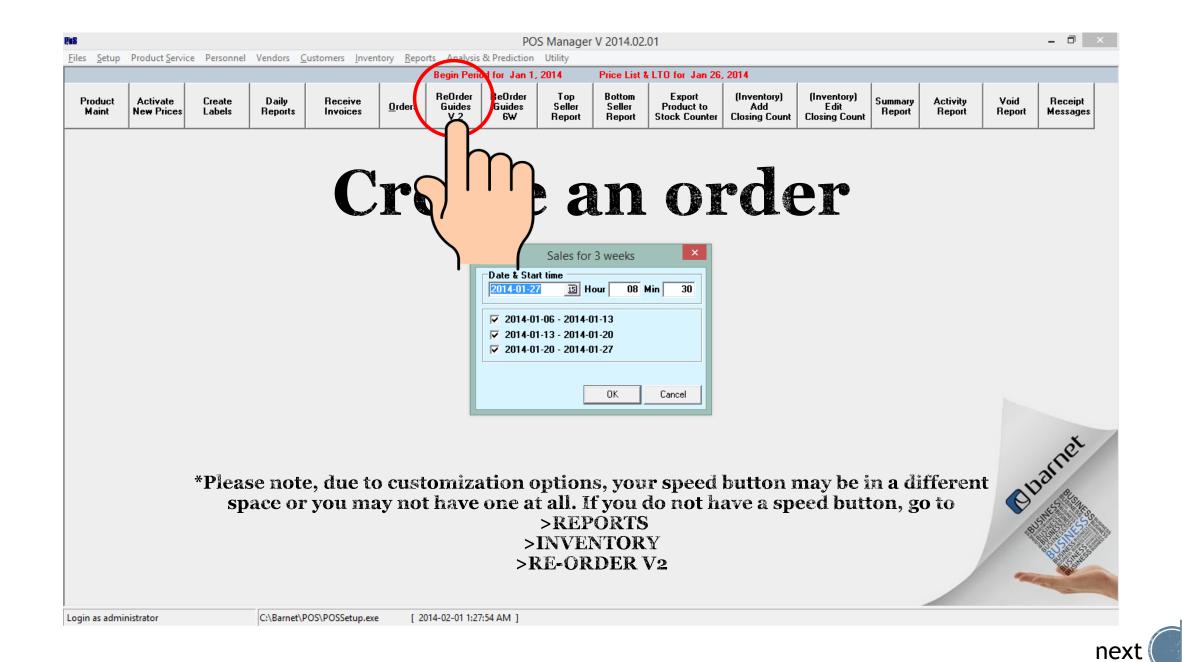

**Integrated BDL Ordering 101** 

\*If you do not want to work with suggested order numbers in the REORDER 1 column, tick the REORDER 1 BLANK box to clear the column.