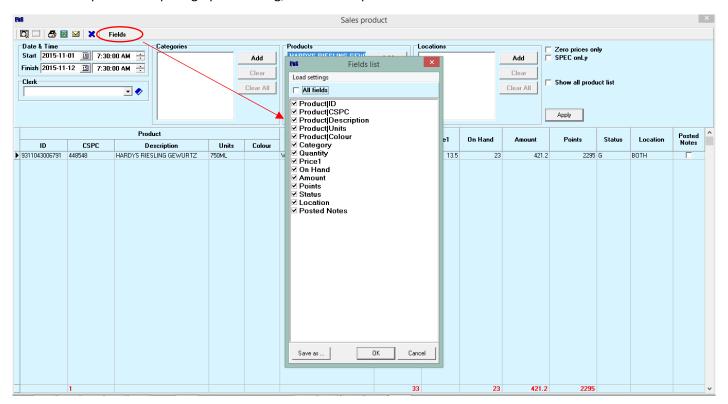

Optionally, **Print**, **Export to Excel** or **Email** this report.

Narrow or expand the repoting options using, the Fields option

Tags; Reports, SKU Sales, Category Sales, Individual Product Sales, Staff Incentive Tracking, Staff Product Sales, Report for Vendor Incentives, Vendor Tasting Sales