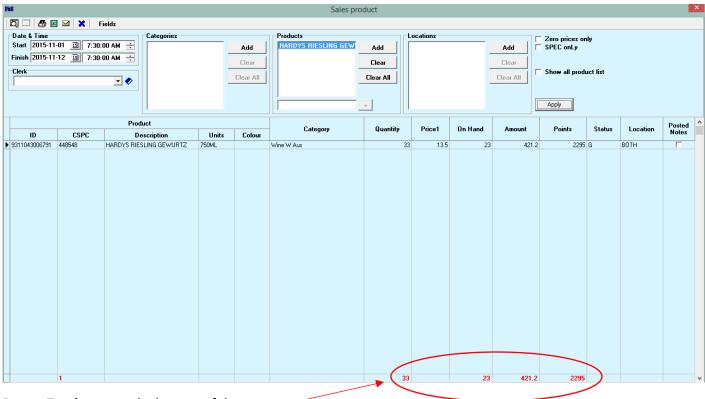

## **Define Report Parameters**

- >Select the **Date & Time** range for the report
- >Add a Category or Product
- >Select a Clerk or leave blank for All Clerks
- >Click Apply

Report **Totals** appear the bottom of the report.