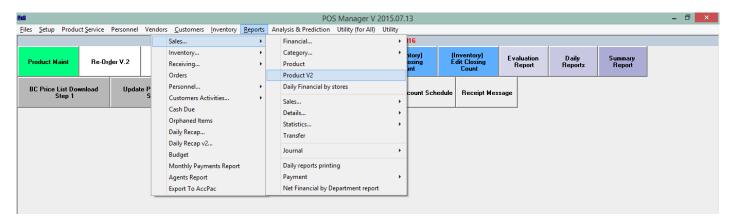

## TIP SHEET - CATEGORY OR INDIVIDUAL SKU SALES REPORT

## Go to REPORTS >SALES >PRODUCTS V2



## **Define Report Parameters**

- >Select the **Date & Time** range for the report
- >Add a Category or Product
- >Select a Clerk or leave blank for All Clerks
- >Click Apply



Report **Totals** appear the bottom of the report.

Optionally, **Print**, **Export to Excel** or **Email** this report.



Narrow or expand the repoting options using, the Fields option



Tags; Reports, SKU Sales, Category Sales, Individual Product Sales, Staff Incentive Tracking, Staff Product Sales, Report for Vendor Incentives, Vendor Tasting Sales

-END-