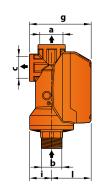

## **DIMENSIONS AND WEIGHT**

| MODEL         | PORTS |    |    | DIMENSIONS mm |    |     |     |     |    | kg |     |
|---------------|-------|----|----|---------------|----|-----|-----|-----|----|----|-----|
|               | a     | b  | c  | d             | e  | f   | g   | h   | i  | ı  |     |
| EASYSMALL 1-2 | 1″    | 1″ | 1″ | 56            | 74 | 130 | 100 | 170 | 36 | 64 | 0.7 |