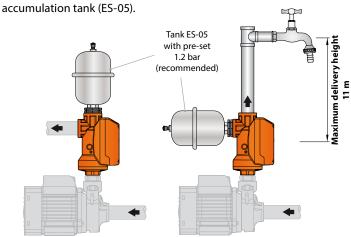

#### STANDARD INSTALLATION

In order to avoid frequent restarts we advise installing a small

### **ACCESSORIES**

- ES-05 Stainless steel 0.5 litre tank (1")
- **GSR** Special three piece joint with an o-ring seal (1" M)