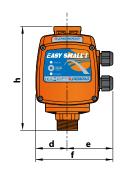

## **DIMENSIONS AND WEIGHT**

| MODEL         | PORTS |    |    | DIMENSIONS mm |    |     |     |     |    | kg |     |
|---------------|-------|----|----|---------------|----|-----|-----|-----|----|----|-----|
|               | a     | b  | c  | d             | e  | f   | g   | h   | i  | ı  |     |
| EASYSMALL 1-2 | 1″    | 1″ | 1″ | 56            | 74 | 130 | 100 | 170 | 36 | 64 | 0.7 |