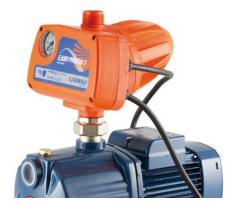

#### **EASYPUMP** COMPONENTS:

- Single-phase pump
- EASYPRESS with pressure gauge
- GSR quick-fit joint
- 1.5 metres power cable with Schuko plug

#### EASYPUMP

Small pumps fitted with an electronic pressure switch that starts and stops the pump as required when a tap is turned on or off. The pump is also protected against dry running.