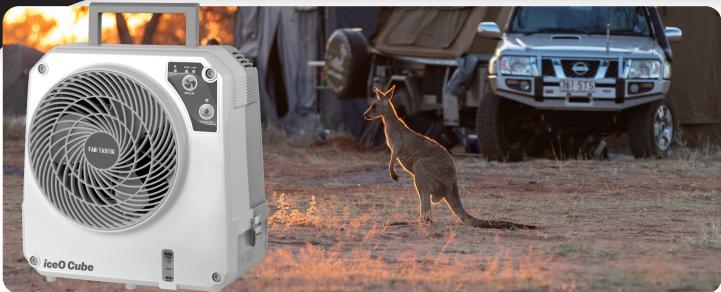

## FAN-TASTIC ICE O CUBE EVAPORATIVE COOLER

Stay cool anywhere with the IceOCube by Fantastic, the ultimate portable evaporative cooler. Perfect for use in tents, caravans, or even under an awning, it's lightweight, rechargeable, and easy to take wherever your adventures lead.

With a built-in water tank and rechargeable battery, the IceOCube provides hours of cooling relief without needing a power outlet. Whether you're camping in the outback or enjoying a warm evening by the caravan, this cooler is a practical solution for beating the heat.

Compact and versatile, the IceOCube makes staying comfortable effortless, no matter where you set up camp.

| Input Type           | 12V DC (Includes AC Adaptor) |
|----------------------|------------------------------|
| Air Flow             | 300 m <sup>3</sup> /hr       |
| Evaporative Capacity | 150 ml/hr                    |
| Battery Life (High)  | 3 hours                      |
| Battery Life (Low)   | 6 hours                      |
| Charge Time          | 12 hours                     |
| Battery Type         | Li-ion, 6000 mAh             |
| Dual Mode            | Low & High                   |
| Water Tank Capacity  | 1.2 Litres (1200 ml)         |
| Dimensions           | L339 x W184 x H337 mm        |