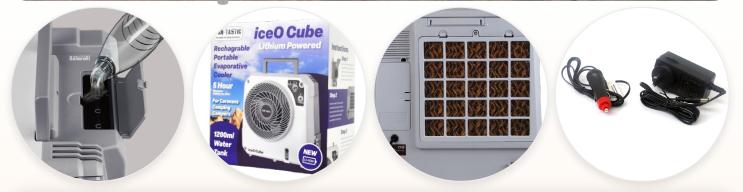

## FAN-TASTIC ICE O CUBE EVAPORATIVE COOLER

Stay cool anywhere with the IceOCube by Fantastic, the ultimate portable evaporative cooler. Perfect for use in tents, caravans, or even under an awning, it's lightweight, rechargeable, and easy to take wherever your adventures lead.

With a built-in water tank and rechargeable battery, the IceOCube provides hours of cooling relief without needing a power outlet. Whether you're camping in the outback or enjoying a warm evening by the caravan, this cooler is a practical solution for beating the heat.

Compact and versatile, the IceOCube makes staying comfortable effortless, no matter where you set up camp.

| Input Type           | 12V DC (Includes AC Adaptor) |
|----------------------|------------------------------|
| Air Flow             | 300 m <sup>3</sup> /hr       |
| Evaporative Capacity | 150 ml/hr                    |
| Battery Life (High)  | 3 hours                      |
| Battery Life (Low)   | 6 hours                      |
| Charge Time          | 12 hours                     |
| Battery Type         | Li-ion, 6000 mAh             |
| Dual Mode            | Low & High                   |
| Water Tank Capacity  | 1.2 Litres (1200 ml)         |
| Dimensions           | L339 x W184 x H337 mm        |