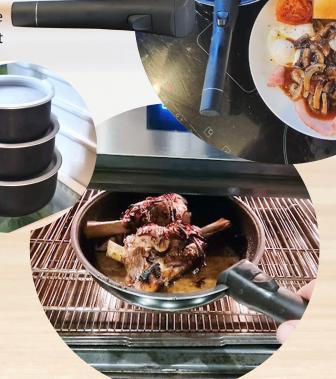

Works perfectly in the oven! Simply place the pot inside, detach the handle, and you're good to go. Enjoy seamless cooking and easy handling without the bulk. Perfect for preparing delicious meals even in a compact carayan kitchen.

Versatile and compatible with all stovetops! The Easy Pack Stackable Smart Pots can be used on gas, electric, and induction cooktops. Enjoy the flexibility to cook your favorite meals no matter what type of stove you have, ensuring perfect results every time.