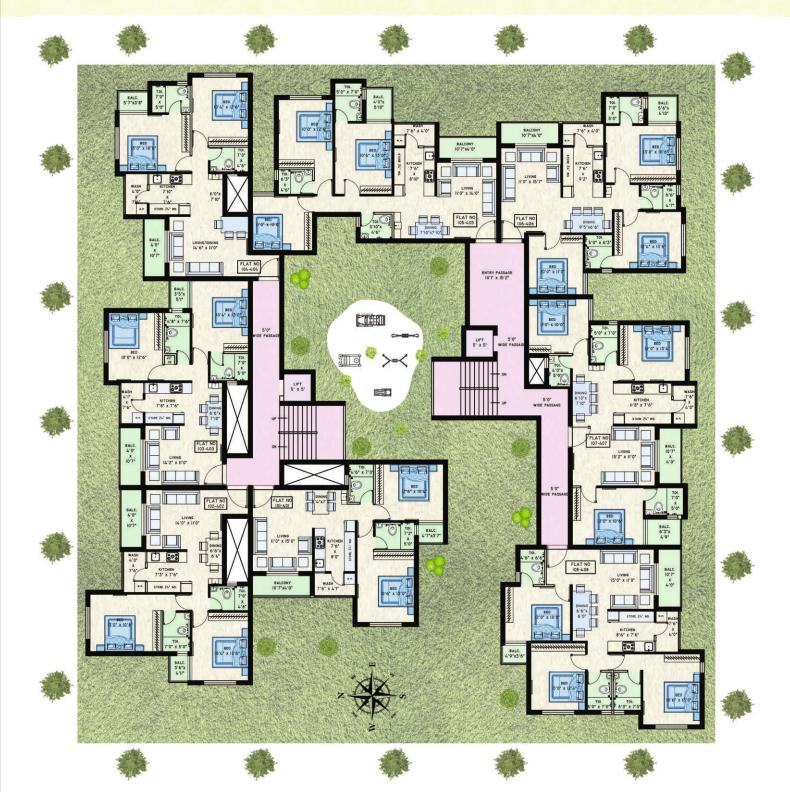

### MASTER PLAN

Accomodates every comfort, mood, whim and fancy. An apartment that expands beyond four walls to encompass an entire city. Built to uncompromising international stands, each apartment is an example of modern living at its finest. Amenities include:

- Children play area
- 24 X 7 water supply
- CCTV surveillance for main gate
- Power backup for all flats through Genset
- 24 X 7 security service
- automatic lift with ARD
- Intercom facility available