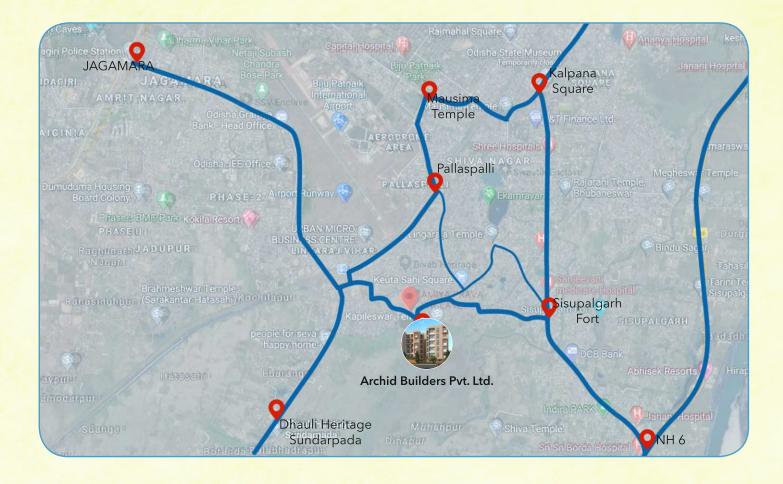

### Find us on Google Map

## Nearby Areas

- DAV School (Pokhariput):- 1.4 kms
- Lingaraj PH : 1.3 kms
- Lingaraj Temple :1.5 kms
- Biju Pattnaik Airport: 2.5 kms
- Ekamra College: 670m