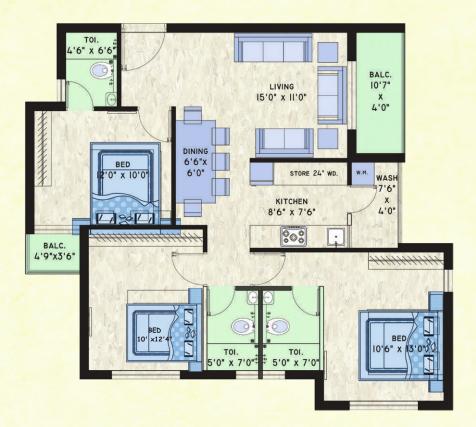

## FLOOR PLAN

#### 2 BHK CARPET AREA - 765 Sqft SUBA- 1224 Sqft

CARPET AREA-955 Sqft SUBA-1541 Sqft