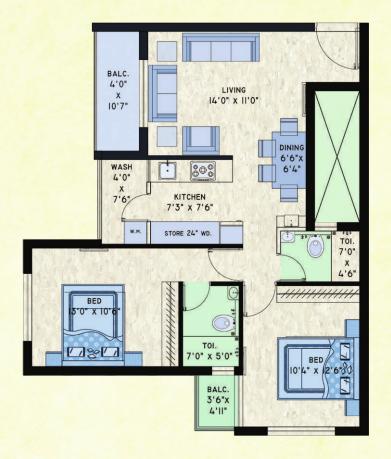

## FLOOR PLAN

#### 2 BHK CARPET AREA - 765 Sqft SUBA- 1224 Sqft

CARPET AREA-955 Sqft SUBA-1541 Sqft