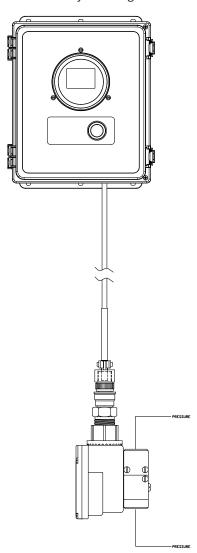

A proven and reliable DSG-1611DUPS Digital Setpoint Gauge is at the heart of the CDM-2100. Its large, ¼ VGA display and embedded menu system allow for simple system configuration, accessibility to operating data, and any troubleshooting that might be required. The pre- and post-catalyst pressures are connected directly to the Differential Pressure Transmitter (shown), with the calculated difference between the two delivered as an input to the CDM-2100 system. This device is also easily installed, operated, and serviced in even the most demanding operating environments. An on-board safety shutdown output is available for connection to an annunciator, controller, or PLC monitoring system to assure safe, trouble-free operation.

#### **Differential Pressure Transmitter**

CDM-2100 System Diagram

712 Trumbull Avenue / Girard, Ohio 44420 (330) 545-9768 / Fax: (330) 545-3231 www.altronic-llc.com Email: sales@altronic-llc.com

Form CDM-2100 3-21 ©2021 Altronic, LLC