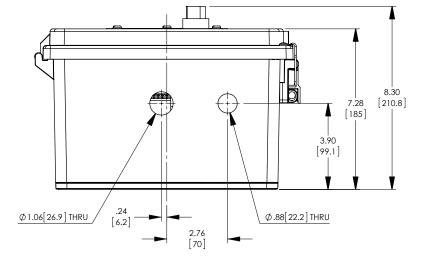

ating data, and any troubleshooting that might be required. The pre- and post-catalyst pressures are connected directly to the Differential Pressure Transmitter (shown), with the calculated difference between the two delivered as an input to the CDM-2100 system. This device is also easily installed, operated, and serviced in even the most demanding operating environments. An on-board safety shutdown output is available for connection to an annunciator, controller, or PLC monitoring system to assure safe, trouble-free operation.

For additional detail on the installation or operation of the system, please refer to FORM CDM-2100 OM. This operating manual can be found on the Altronic website (www.altronic-llc.com) as well as the Altronic Mobile App.



## **DIMENSIONS**

CDM-2100 System







12.05 [306]

## **TO ORDER**

| CDM-2100 System                   | 691802-1   |
|-----------------------------------|------------|
| Differential Pressure Transmitter | 691803-14  |
| Cable Assembly 3 PIN MS           |            |
| 60" Cable Length                  | 693158-60  |
| 120" Cable Length                 | 693158-120 |
| 360" Cable Length                 | 693158-360 |
|                                   |            |

#### **Differential Pressure Transmitter**



CDM-2100 System Diagram





712 Trumbull Avenue / Girard, Ohio 44420 (330) 545-9768 / Fax: (330) 545-3231 www.altronic-llc.com Email: sales@altronic-llc.com

Form CDM-2100 3-21 ©2021 Altronic, LLC