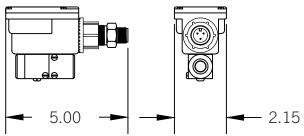

A proven and reliable DSG-1611DUPS Digital Setpoint Gauge is at the heart of the CDM-2100. Its large, ¼ VGA display and embedded menu system allow for simple system configuration, accessibility to operating data, and any troubleshooting that might be required. The pre- and post-catalyst pressures are connected directly to the Differential Pressure Transmitter (shown), with the calculated difference between the two delivered as an input to the CDM-2100 system. This device is also easily installed, operated, and serviced in even the most demanding operating environments. An on-board safety shutdown output is available for connection to an annunciator, controller, or PLC monitoring system to assure safe, trouble-free operation.

#### **Differential Pressure Transmitter**

CDM-2100 System Diagram

712 Trumbull Avenue / Girard, Ohio 44420 (330) 545-9768 / Fax: (330) 545-3231 www.altronic-llc.com Email: sales@altronic-llc.com

Form CDM-2100 3-21 ©2021 Altronic, LLC