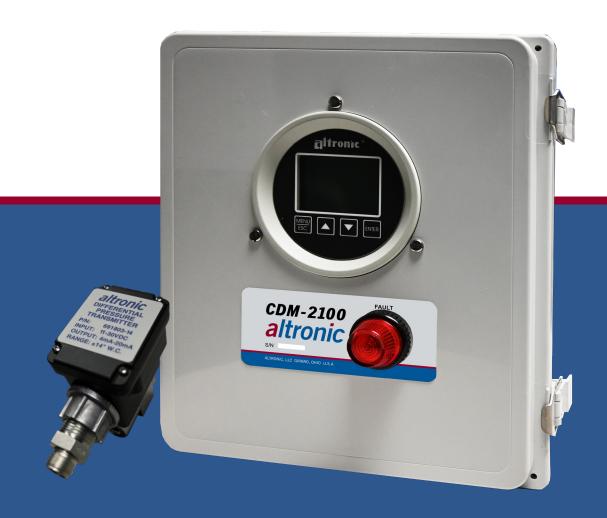

The CDM-2100 Catalyst Differential Pressure Monitor is a rugged, bolt-on solution designed to consistently deliver a highly accurate indication of the pressure drop across a catalyst element. Used as a means of determining performance and associated exhaust constituent conversion, this easily installed and serviced system is suitable for direct installation on the package in both interior and exterior environments.

A proven and reliable DSG-1611DUPS Digital Setpoint Gauge is at the heart of the CDM-2100. Its large, ¼ VGA display and embedded menu system allow for simple system configuration, accessibility to operating data, and any troubleshooting that might be required. The pre- and post-catalyst pressures are connected directly to the Differential Pressure Transmitter (shown), with the calculated difference between the two delivered as an input to the CDM-2100 system. This device is also easily installed, operated, and serviced in even the most demanding operating environments. An on-board safety shutdown output is available for connection to an annunciator, controller, or PLC monitoring system to assure safe, trouble-free operation.

#### **Differential Pressure Transmitter**

CDM-2100 System Diagram

712 Trumbull Avenue / Girard, Ohio 44420 (330) 545-9768 / Fax: (330) 545-3231 www.altronic-llc.com Email: sales@altronic-llc.com

Form CDM-2100 3-21 ©2021 Altronic, LLC