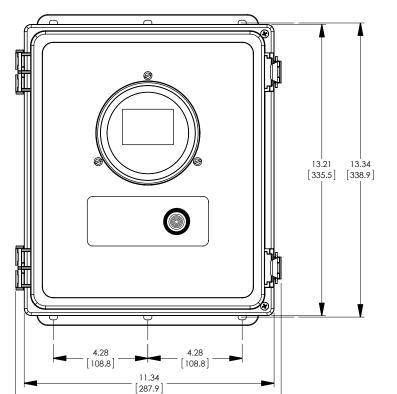

erating data, and any troubleshooting that might be required. The pre- and post-catalyst pressures are connected directly to the Differential Pressure Transmitter (shown), with the calculated difference between the two delivered as an input to the CDM-2100 system. This device is also easily installed, operated, and serviced in even the most demanding operating environments. An on-board safety shutdown output is available for connection to an annunciator, controller, or PLC monitoring system to assure safe, trouble-free operation.

For additional detail on the installation or operation of the system, please refer to FORM CDM-2100 OM. This operating manual can be found on the Altronic website (www.altronic-llc.com) as well as the Altronic Mobile App.



## **DIMENSIONS**

CDM-2100 System







12.05 [306]

## **TO ORDER**

| CDM-2100 System                   | 691802-1   |
|-----------------------------------|------------|
| Differential Pressure Transmitter | 691803-14  |
| Cable Assembly 3 PIN MS           |            |
| 60" Cable Length                  | 693158-60  |
| 120" Cable Length                 | 693158-120 |
| 360" Cable Length                 | 693158-360 |
|                                   |            |

#### **Differential Pressure Transmitter**



CDM-2100 System Diagram





712 Trumbull Avenue / Girard, Ohio 44420 (330) 545-9768 / Fax: (330) 545-3231 www.altronic-llc.com Email: sales@altronic-llc.com

Form CDM-2100 3-21 ©2021 Altronic, LLC