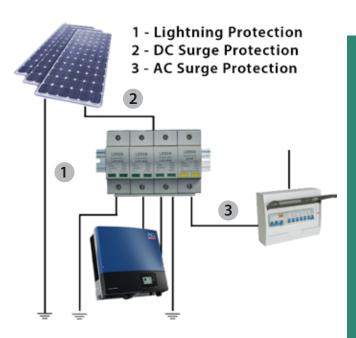

#### **PROTECTION**

The three-way surge protection mechanism installed with the Solar PV system will protect Solar PV equipment as well as your home from both lightening and other potential voltage surges (sudden voltage increases).

#### LERDN AC/DC Surge Protectors