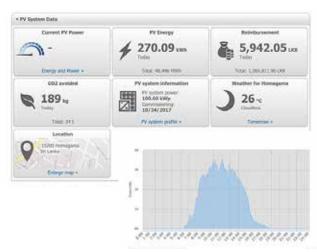

Remote monitoring facilities offered by both SMA and GoodWe inverters allow us to constantly monitor the system for failures and power generation shortages.