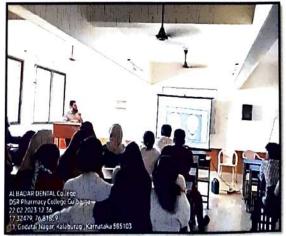

### Oral Screening Camp at DSR Pharmacy College, Kalaburagi

PRINCIPAL Al-Badar Rural Dental Collec & Hospital, KALABURAGI

Near PDA Engg. College, Naganhalli Road, KALABURAGI - 585 102 - KARNATAKA - INDIA. Phone : 08472 - 227610, 220222 - Fax : 229687 | albadar glb@yahoo.com

## Oral Screening Camp at DSR Pharmacy College, Kalaburagi

PRINCIPAL Al-Badar Rural Dental College

8 Hospita' MALABURAGI Near PDA Engg. College, Naganhalli Road, KALABURAGI - 585 102 - KARNATAKA - INDIA. Phone : 08472 - 227610, 220222 - Fax : 229687 | albadar glb@yahoo.com