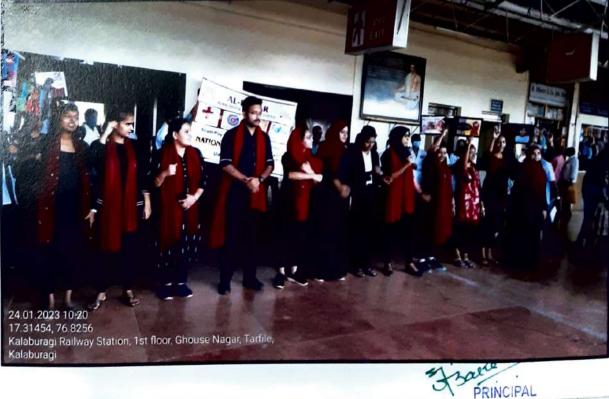

### Oral Screening Camp at DSR Pharmacy College, Kalaburagi

PRINCIPAL Al-Badar Rural Dental Collec & Hospital, KALABURAGI

Near PDA Engg. College, Naganhalli Road, KALABURAGI - 585 102 - KARNATAKA - INDIA. Phone : 08472 - 227610, 220222 - Fax : 229687 | albadar glb@yahoo.com

## Oral Screening Camp at DSR Pharmacy College, Kalaburagi

PRINCIPAL Al-Badar Rural Dental College

8 Hospita' MALABURAGI Near PDA Engg. College, Naganhalli Road, KALABURAGI - 585 102 - KARNATAKA - INDIA. Phone : 08472 - 227610, 220222 - Fax : 229687 | albadar glb@yahoo.com