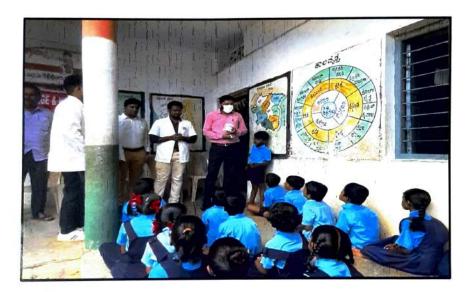

10, 220222 - Fax : 229687 | albadar\_glb@yahoo.com

PRINCIPAL



#### Al-Badar Educational & Charitable Trusts

# AL-BADAR RURAL DENTAL COLLEGE & HOSPITAL, KALABURAGI

Affiliated to Rajiv Gandhi University of Health Sciences Bangalore & Recognized by Dental Council of India (New Delhi)

#### Rally on World Oral Health Day



PRINCIPAL dar Rural Dental Colleg Depital, NALABURAGI

Near PDA Engg. College, Naganhalli Road, KALABUBAGL Sah 103 - KABNATAKA - INDIA Phone: 08472 - 227610, 220222 - Fax: J25667 | alliadai: gili@yahimi.collin



Al-Badar Educational & Charitable Trust's

AL-BADAR RURAL DENTAL COLLEGE & HOSPITAL, KALABURAGI

Affiliated to Rajiv Gandhi University of Health Sciences Bangalore & Recognized by Dental Council of India (New Delhi)

### **EVENT: CAMP**

## Oral Hygiene Camp



### Oral Screening Camp at DSR Pharmacy College, Kalaburagi





PRINCIPAL Al-Badar Rural Dental Collec & Hospital, KALABURAGI

Near PDA Engg. College, Naganhalli Road, KALABURAGI - 585 102 - KARNATAKA - INDIA. Phone : 08472 - 227610, 220222 - Fax : 229687 | albadar glb@yahoo.com



## Oral Screening Camp at DSR Pharmacy College, Kalaburagi





PRINCIPAL Al-Badar Rural Dental College

8 Hospita' MALABURAGI Near PDA Engg. College, Naganhalli Road, KALABURAGI - 585 102 - KARNATAKA - INDIA. Phone : 08472 - 227610, 220222 - Fax : 229687 | albadar glb@yahoo.com