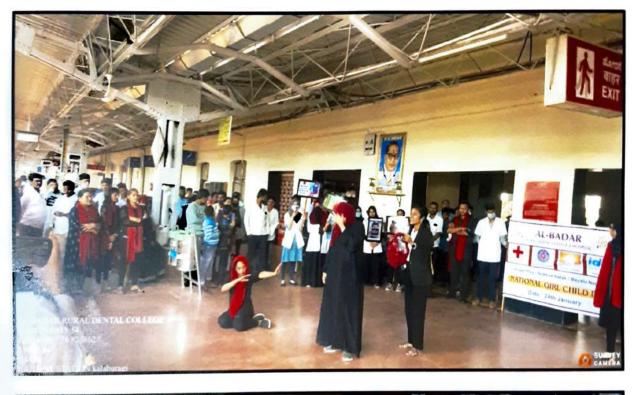

## Al-Badar Educational & Charitable Trust's AL-BADAR RURAL DENTAL COLLEGE & HOSPITAL, KALABURAGI

Affiliated to Rajiv Gandhi University of Health Sciences Bangalore & Recognized by Dental Council of India (New Delhi)

### Cancer Awareness Skit at Central Bus Stand Kalaburagi

Near PDA Engg. College, Naganhalli Road, KALABURAGI - 585 102 - KARNATAKA - INDIA. Phone: 08472 - 227610, 220222 - Fax: 229687 | albadar\_glb@yahoo.com