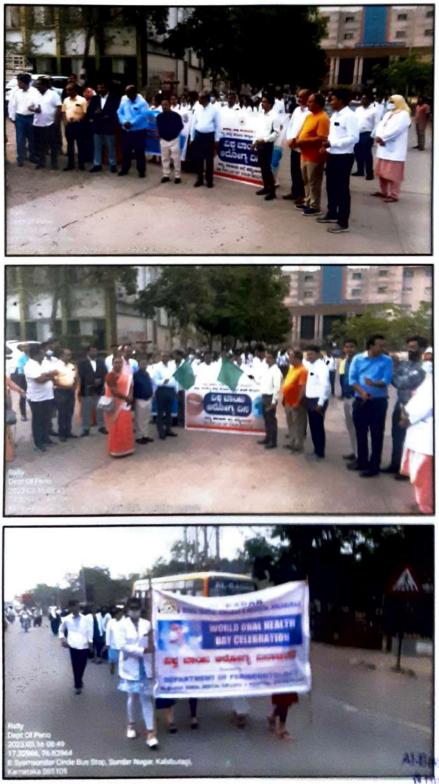

Al-Badar Educational & Charitable Trust's

AL-BADAR RURAL DENTAL COLLEGE & HOSPITAL, KALABURAGI

Affiliated to Rajiv Gandhi University of Health Sciences Bangalore & Recognized by Dental Council of India (New Delhi)

### World No Tobacco Day Rally

Near PDA Engg. College, Naganhalli Road, KALABURAGI S85 LO2 - KARNATAKA - INDIA. Phone : 08472 - 227610, 220222 - Fax : 229687 | albadar glb@yanoo.com