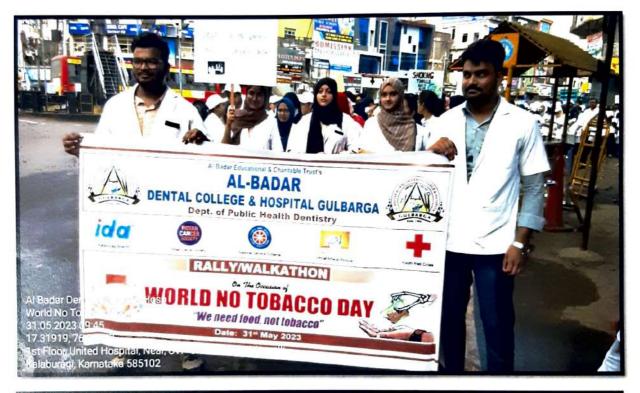

### World No Tobacco Day Rally

Near PDA Engg. College, Naganhalli Road, KALABURAGI S85 LO2 - KARNATAKA - INDIA. Phone : 08472 - 227610, 220222 - Fax : 229687 | albadar glb@yanoo.com