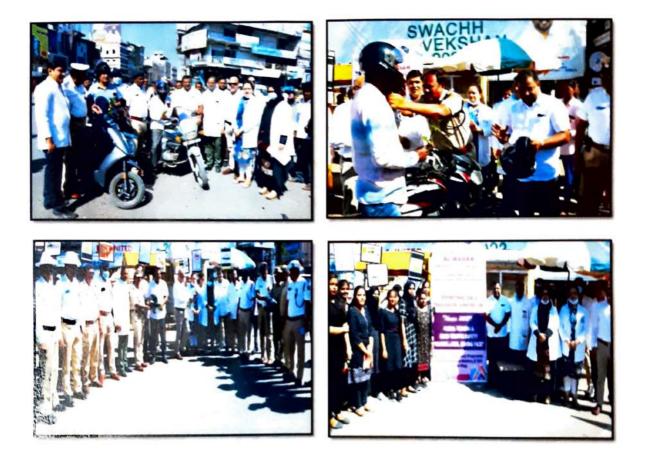

## **Road Safety Awareness Programme with Distribution of Free Helmets**

Street Play

Near PDA Engg. College, Naganhalli Road, KALABURAGI - 585 102 - KARNAJAKA ANDA RAGI Phone : 08472 - 227610, 220222 - Fax : 229687 | albadar\_glb@yahoo.com