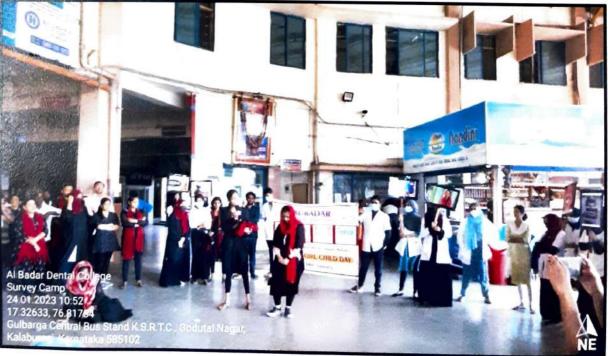

## Al-Badar Educational & Charitable Trust's AL-BADAR RURAL DENTAL COLLEGE & HOSPITAL, KALABURAGI

Affiliated to Rajiv Gandhi University of Health Sciences Bangalore & Recognized by Dental Council of India (New Delhi)

### Cancer Awareness Skit at Central Bus Stand Kalaburagi

Near PDA Engg. College, Naganhalli Road, KALABURAGI - 585 102 - KARNATAKA - INDIA. Phone: 08472 - 227610, 220222 - Fax: 229687 | albadar\_glb@yahoo.com