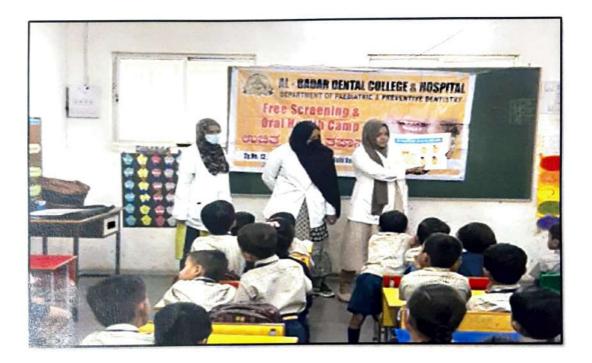

Dental Colleg Depital, NALABURAGI

Near PDA Engg. College, Naganhalli Road, KALABUBAGL Sah 103 - KABNATAKA - INDIA Phone: 08472 - 227610, 220222 - Fax: J25667 | alliadai: gili@yahimi.collin



Al-Badar Educational & Charitable Trust's

AL-BADAR RURAL DENTAL COLLEGE & HOSPITAL, KALABURAGI

Affiliated to Rajiv Gandhi University of Health Sciences Bangalore & Recognized by Dental Council of India (New Delhi)

### **EVENT: CAMP**

## Oral Hygiene Camp



### Oral Screening Camp at DSR Pharmacy College, Kalaburagi





PRINCIPAL Al-Badar Rural Dental Collec & Hospital, KALABURAGI

Near PDA Engg. College, Naganhalli Road, KALABURAGI - 585 102 - KARNATAKA - INDIA. Phone : 08472 - 227610, 220222 - Fax : 229687 | albadar glb@yahoo.com



## Oral Screening Camp at DSR Pharmacy College, Kalaburagi





PRINCIPAL Al-Badar Rural Dental College

8 Hospita' MALABURAGI Near PDA Engg. College, Naganhalli Road, KALABURAGI - 585 102 - KARNATAKA - INDIA. Phone : 08472 - 227610, 220222 - Fax : 229687 | albadar glb@yahoo.com