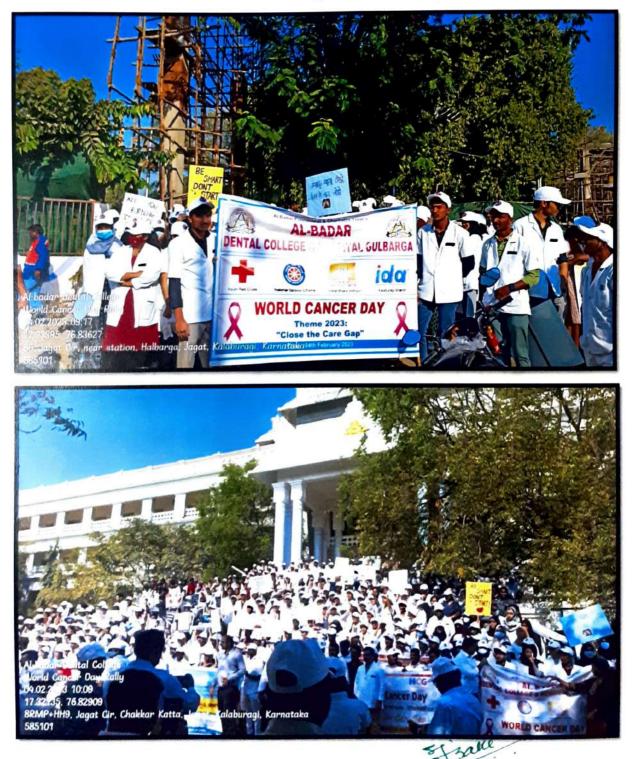

### AI-Badar Educational & Charitable Trust's AL-BADAR RURAL DENTAL COLLEGE & HOSPITAL, KALABURAGI

Attiliated to Rajiv Gandhi University of Health Sciences Bangalore & Recognized by Dental Council of India (New Delhi)

#### World Cancer Day Awareness rally

Al-Badar Rural Dental College Near PDA Engg. College, Naganhalli Road, KALABURAGI - 58%, 1435 DKARMATAKALIMAGA. Phone : 08472 - 227610, 220222 - Fax : 229687 | albadar\_glb@yahoo.com