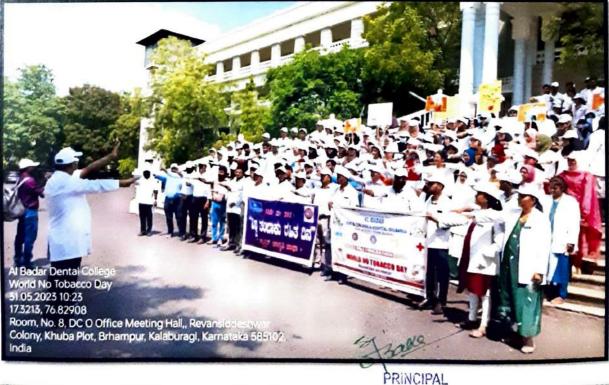

### World No Tobacco Day Rally

Near PDA Engg. College, Naganhalli Road, KALABURAGI S85 LO2 - KARNATAKA - INDIA. Phone : 08472 - 227610, 220222 - Fax : 229687 | albadar glb@yanoo.com