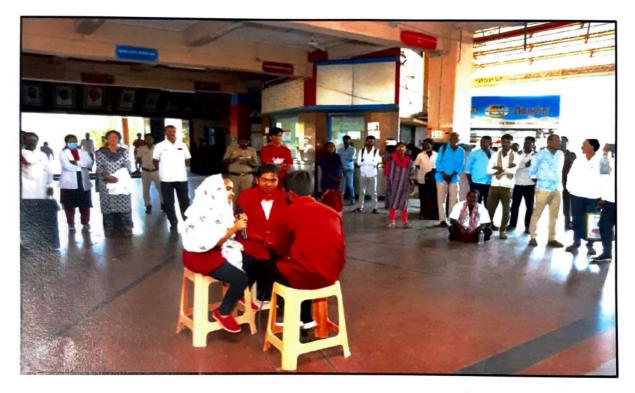

### Oral Screening Camp at DSR Pharmacy College, Kalaburagi

PRINCIPAL Al-Badar Rural Dental Collec & Hospital, KALABURAGI

Near PDA Engg. College, Naganhalli Road, KALABURAGI - 585 102 - KARNATAKA - INDIA. Phone : 08472 - 227610, 220222 - Fax : 229687 | albadar glb@yahoo.com

## Oral Screening Camp at DSR Pharmacy College, Kalaburagi

PRINCIPAL Al-Badar Rural Dental College

8 Hospita' MALABURAGI Near PDA Engg. College, Naganhalli Road, KALABURAGI - 585 102 - KARNATAKA - INDIA. Phone : 08472 - 227610, 220222 - Fax : 229687 | albadar glb@yahoo.com