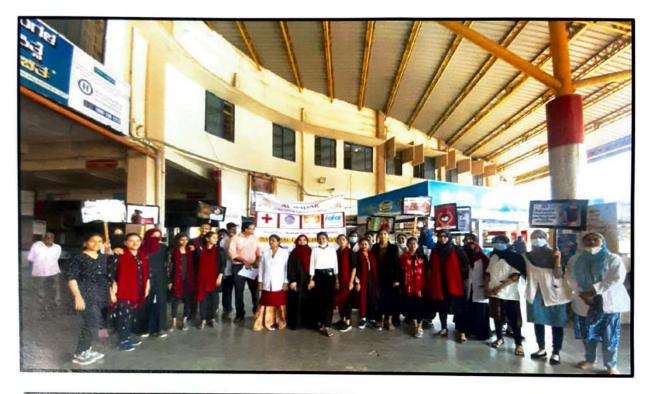

## Al-Badar Educational & Charitable Trust's AL-BADAR RURAL DENTAL COLLEGE & HOSPITAL, KALABURAGI

Affiliated to Rajiv Gandhi University of Health Sciences Bangalore & Recognized by Dental Council of India (New Delhi)

### Cancer Awareness Skit at Central Bus Stand Kalaburagi

Near PDA Engg. College, Naganhalli Road, KALABURAGI - 585 102 - KARNATAKA - INDIA. Phone: 08472 - 227610, 220222 - Fax: 229687 | albadar\_glb@yahoo.com