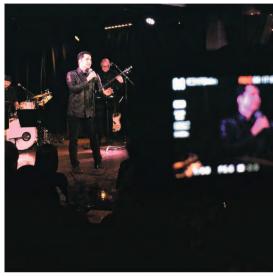

#### samples of work: on-set

Cardio Barre fitness series

Davis Gaines in concert

John Lloyd Young in concert

Vin Scully live television spot

GuideCamTM iOS app shoot

U.S. Navy SeaBee Museum mini-doc

Jake Tapper broadcast