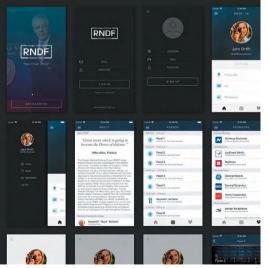

## Website Development

I engineer websites that are integrated into larger systems—without unnecessary bloat and weight, designed to snap to attention and deliver.

nine80six Web App

#### • web and mobile apps