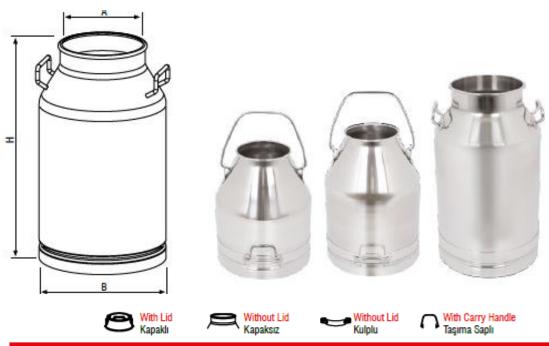

## **MILK BUCKETS**

|          | Паракіі |                    | rapanoi2 | ranpra | тадітта баріт |         |
|----------|---------|--------------------|----------|--------|---------------|---------|
|          |         | S/S BUCKETS        |          |        |               |         |
| CAPACITY | LID     | HANDLE             | Ø (A)    | Ø (B)  | HEIGHT (H)    | WEIGHT  |
| 10 L     | 8       | ~                  | 210 mm   | 275 mm | 280 mm        | 3,7 kg. |
| 20 L     | 8       | •                  | 217 mm   | 335 mm | 370 mm        | 5,0 kg. |
|          |         | •                  | 180 mm   | 335 mm | 375 mm        | 4,2 kg. |
|          |         |                    | 217 mm   | 335 mm | 365 mm        | 4,2 kg. |
|          |         | C                  | 180 mm   | 335 mm | 375 mm        | 4,2 kg. |
| 25 L     | 8       | v                  | 217 mm   | 335 mm | 420 mm        | 5,2 kg. |
|          |         | Ų                  | 180 mm   | 335 mm | 425 mm        | 4,4 kg. |
|          |         |                    | 217 mm   | 335 mm | 415 mm        | 4,4 kg. |
|          |         | C                  | 175 mm   | 335 mm | 430 mm        | 4,4 kg. |
| 30 L     | 8       | ~                  | 217 mm   | 335 mm | 465 mm        | 5,8 kg. |
|          |         | •                  | 180 mm   | 335 mm | 490 mm        | 5,0 kg. |
|          |         |                    | 217 mm   | 335 mm | 465 mm        | 5,0 kg. |
|          |         | $\cap$             | 175 mm   | 335 mm | 485 mm        | 5,0 kg. |
| 40 L     | 8       | <b>\rightarrow</b> | 217 mm   | 335 mm | 610 mm        | 6,7 kg. |
|          |         | •                  | 180 mm   | 335 mm | 610 mm        | 5,9 kg. |
|          |         |                    | 217 mm   | 335 mm | 585 mm        | 5,9 kg. |
| 50 L     | 8       | Ų                  | 217 mm   | 335 mm | 750 mm        | 7,7 kg. |
|          |         | •                  | 217 mm   | 335 mm | 720 mm        | 6,7 kg. |